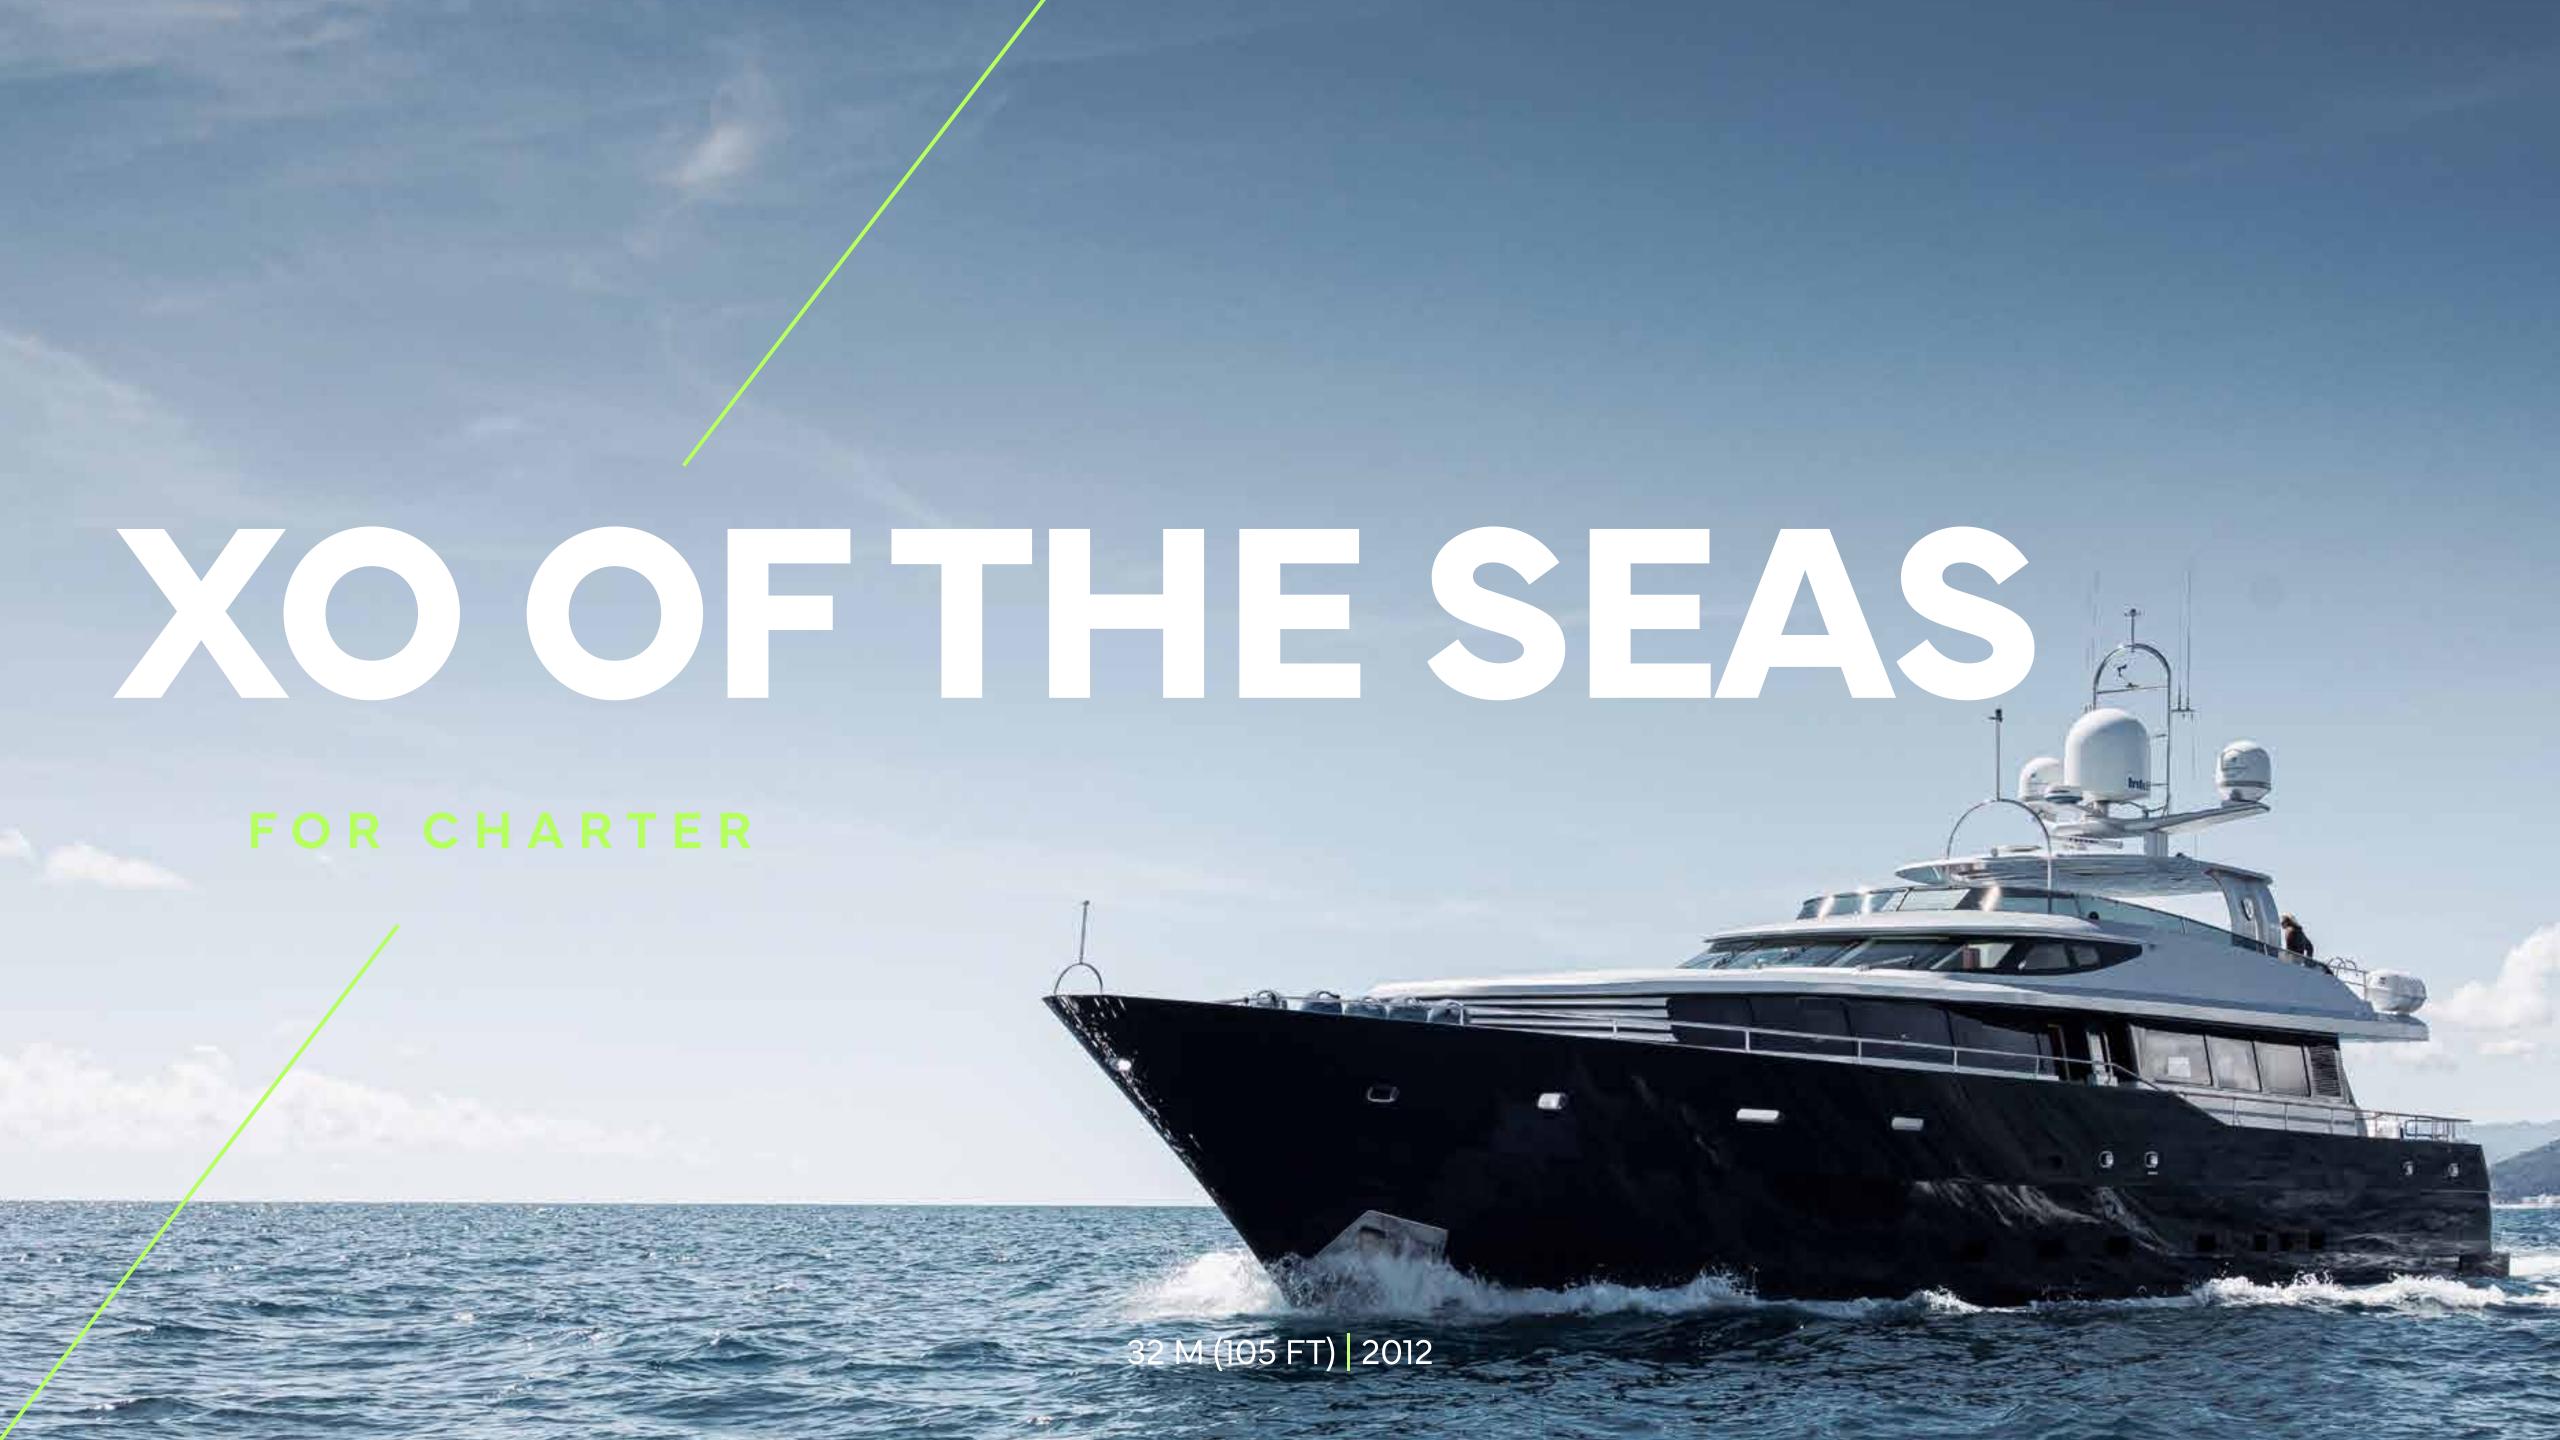

# CHARACTERISTICS

NAME: XO OF THE SEAS

BUILDER: USTAOGLU YACHTS

YEAR (REFIT YEARS): 2012 (2019)
FLAG: MALTA

HULL: STEEL EXTERIOR DESIGNER: DUBOIS

BUILDER: USTAOGLU YACHTS

CRUISING SPEED: 10 KNOTS MAX SPEED: 14 KNOTS

#### **DIMENSIONS**

LENGTH O.A:32,09 M (107 FT 9")BEAM:7,60 M (24 FT 9")DRAFT:2,23 M (7 FT 8")

**GROSS TONNAGE:** 225