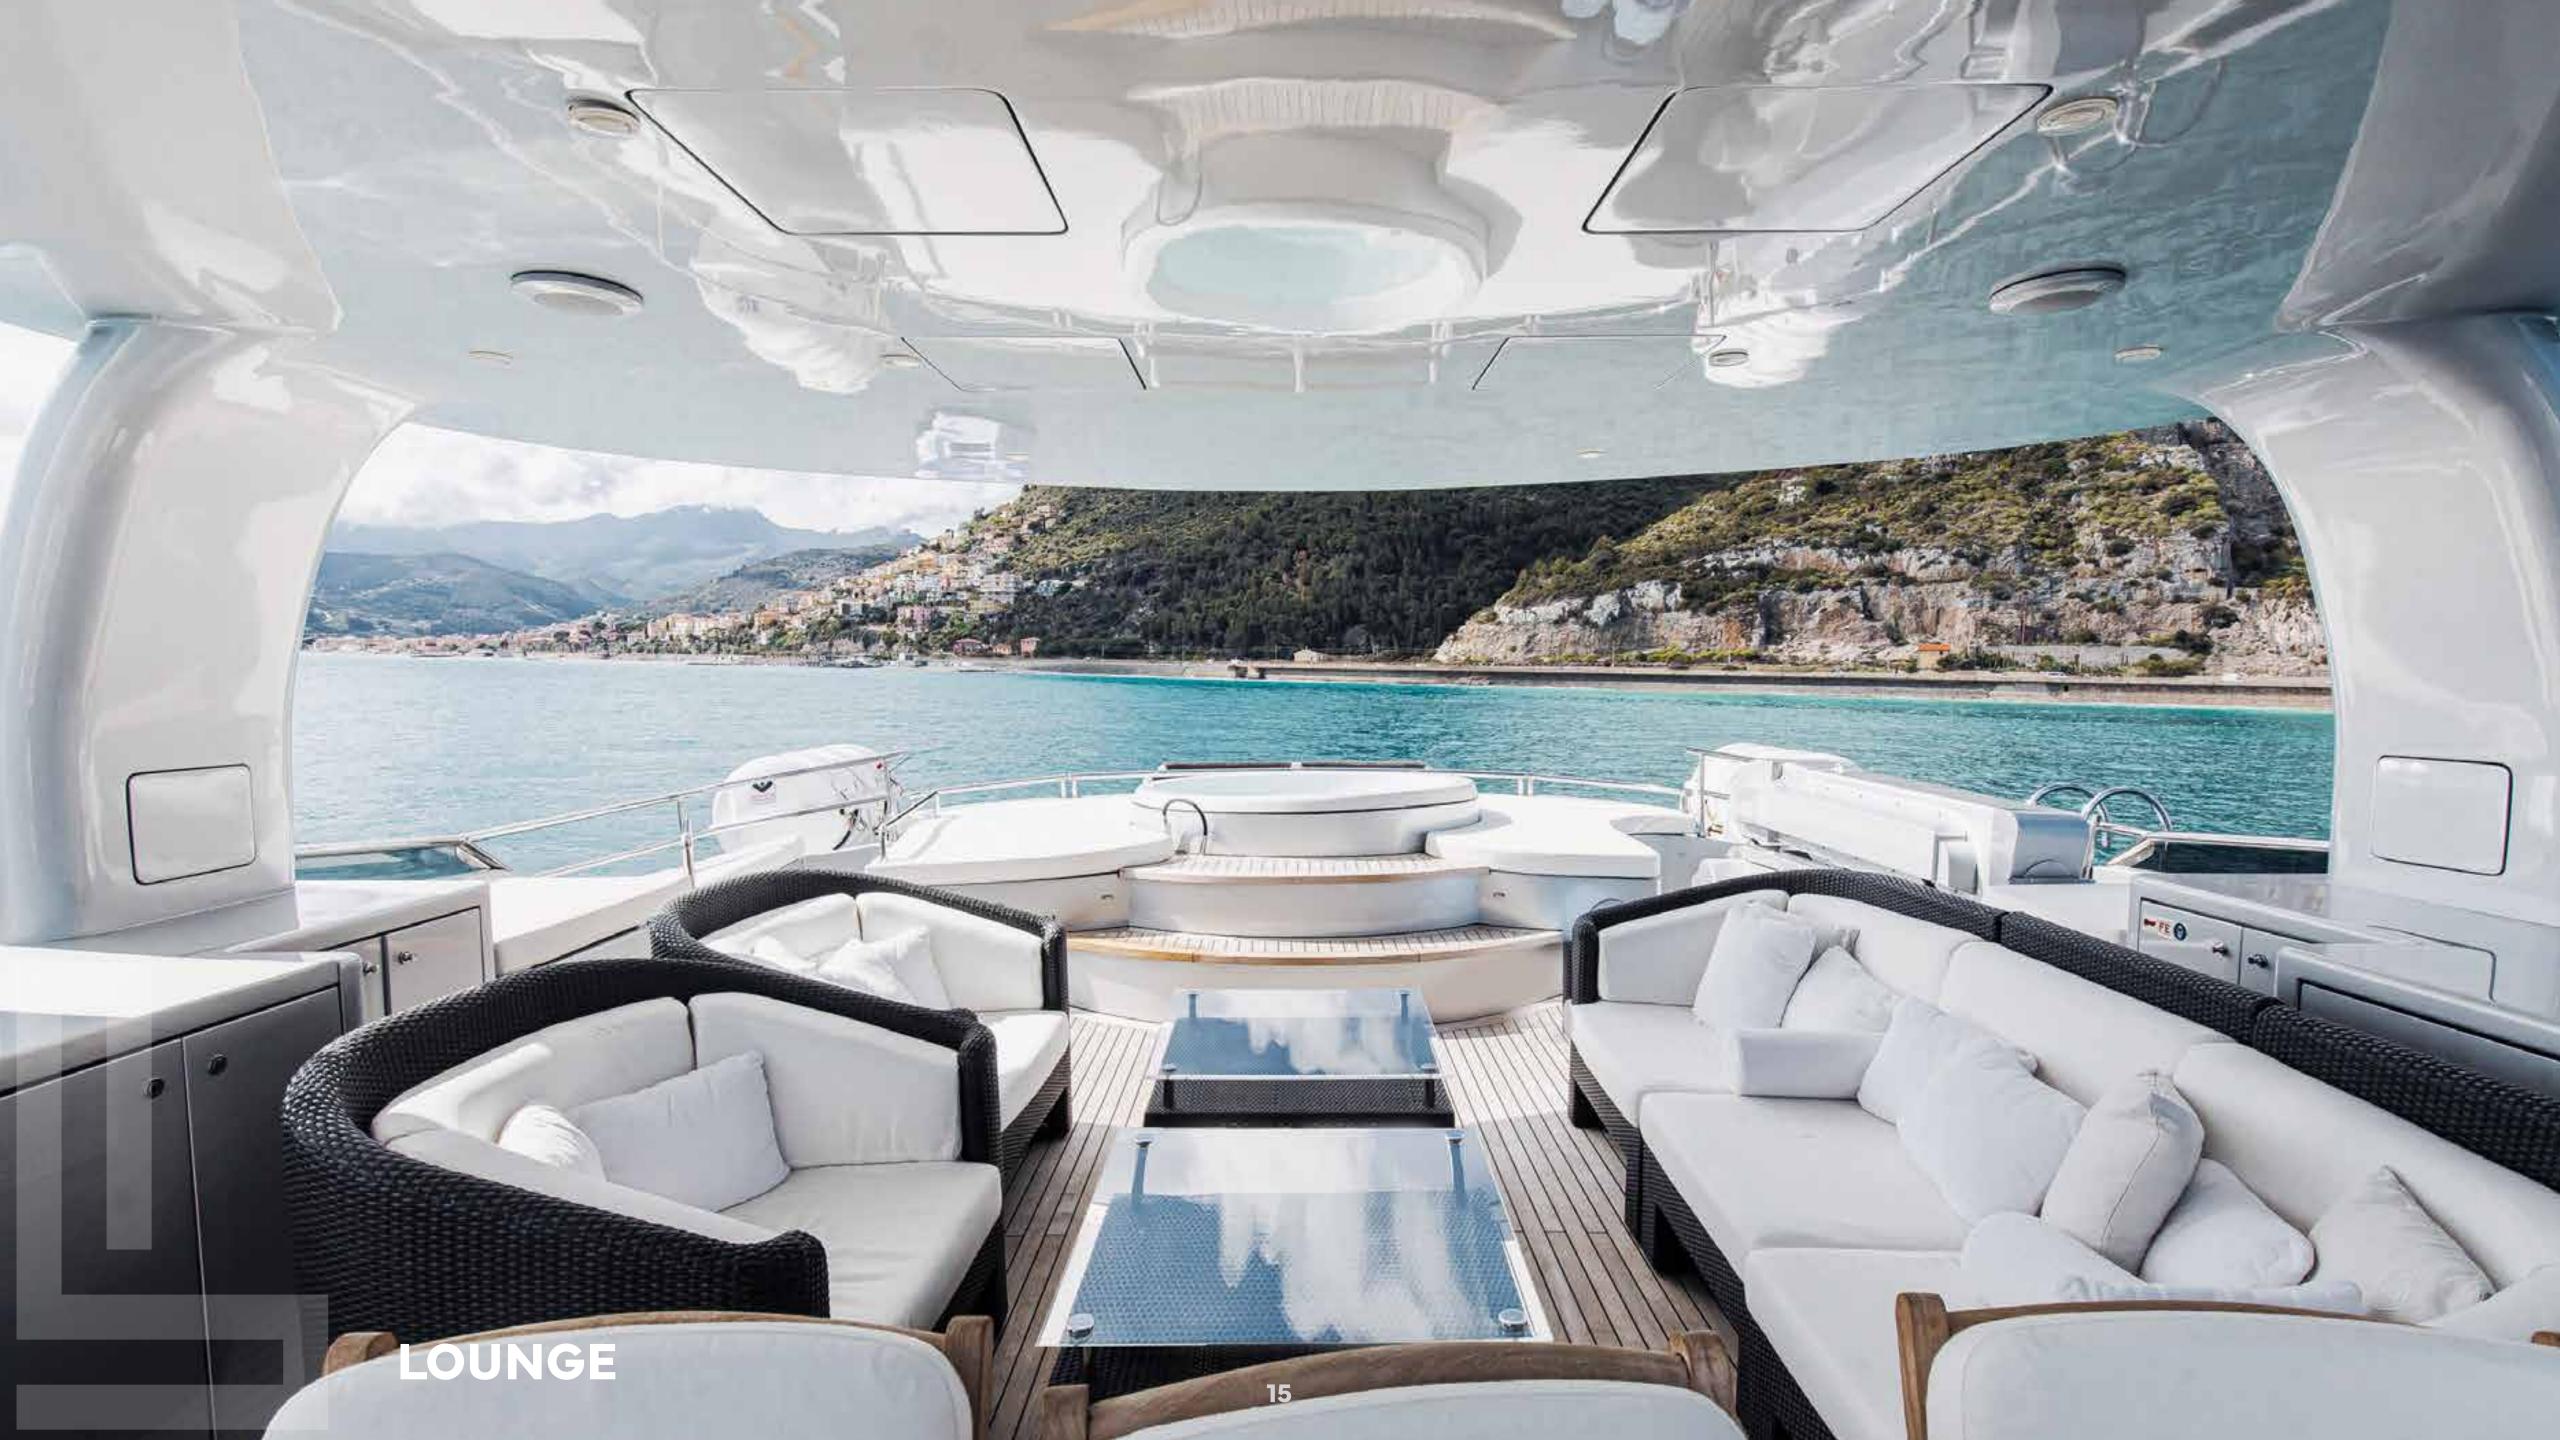

or 11 guests in fully equipped en-suite cabins

MAIN DECK

full-beam

WATER TOYS

Extensive selection including a floating island, paddle boards, and more

FLYBRIDGE

featuring a jacuzzi and generous seating for the ultimate outdoor living extravagance













Dive into excitement with jet skis and waterskis, while SEABOBs let you explore marine wonders. From wakeboards to floating islands, discover an array of water toys.

Transition effortlessly with the Tiger RIB for seamless land-to-sea travel.

XO OF THE SEAS invites you to celebrate every moment on the water with curated delights.



XO OF THE SEAS IS YOUR HUB FOR AQUATIC EXCITEMENT.



# EXHILARATING RIDE

Explore the thrill of the open water on wakeboard — precision and power for an exhilarating ride.



### FLY BRIDGE











### MAIN DECK











# WHAT'S ON THE BREAKFAST MENU?

Delight in a sumptuous morning spread crafted by the Chef aboard. With a variety ranging from fresh fruits to gourmet pastries, this breakfast menu ensures your day begins on a delicious note.







## READY FOR LUNCH?

Indulge in a culinary journey with a delightful midday spread. From tempting entrees to vibrant salads, this menu promises a diverse array of flavors, ensuring your daytime dining experience is a delightful affair.





## **DINNER**DELIGHTS?

From exquisite main courses to delectable desserts, the dinner menu promises a **symphony of flavors**, creating a memorable dining experience against the backdrop of the open sea.





















#### LOWER DECK

























# CHARACTERISTICS

NAME: XO OF