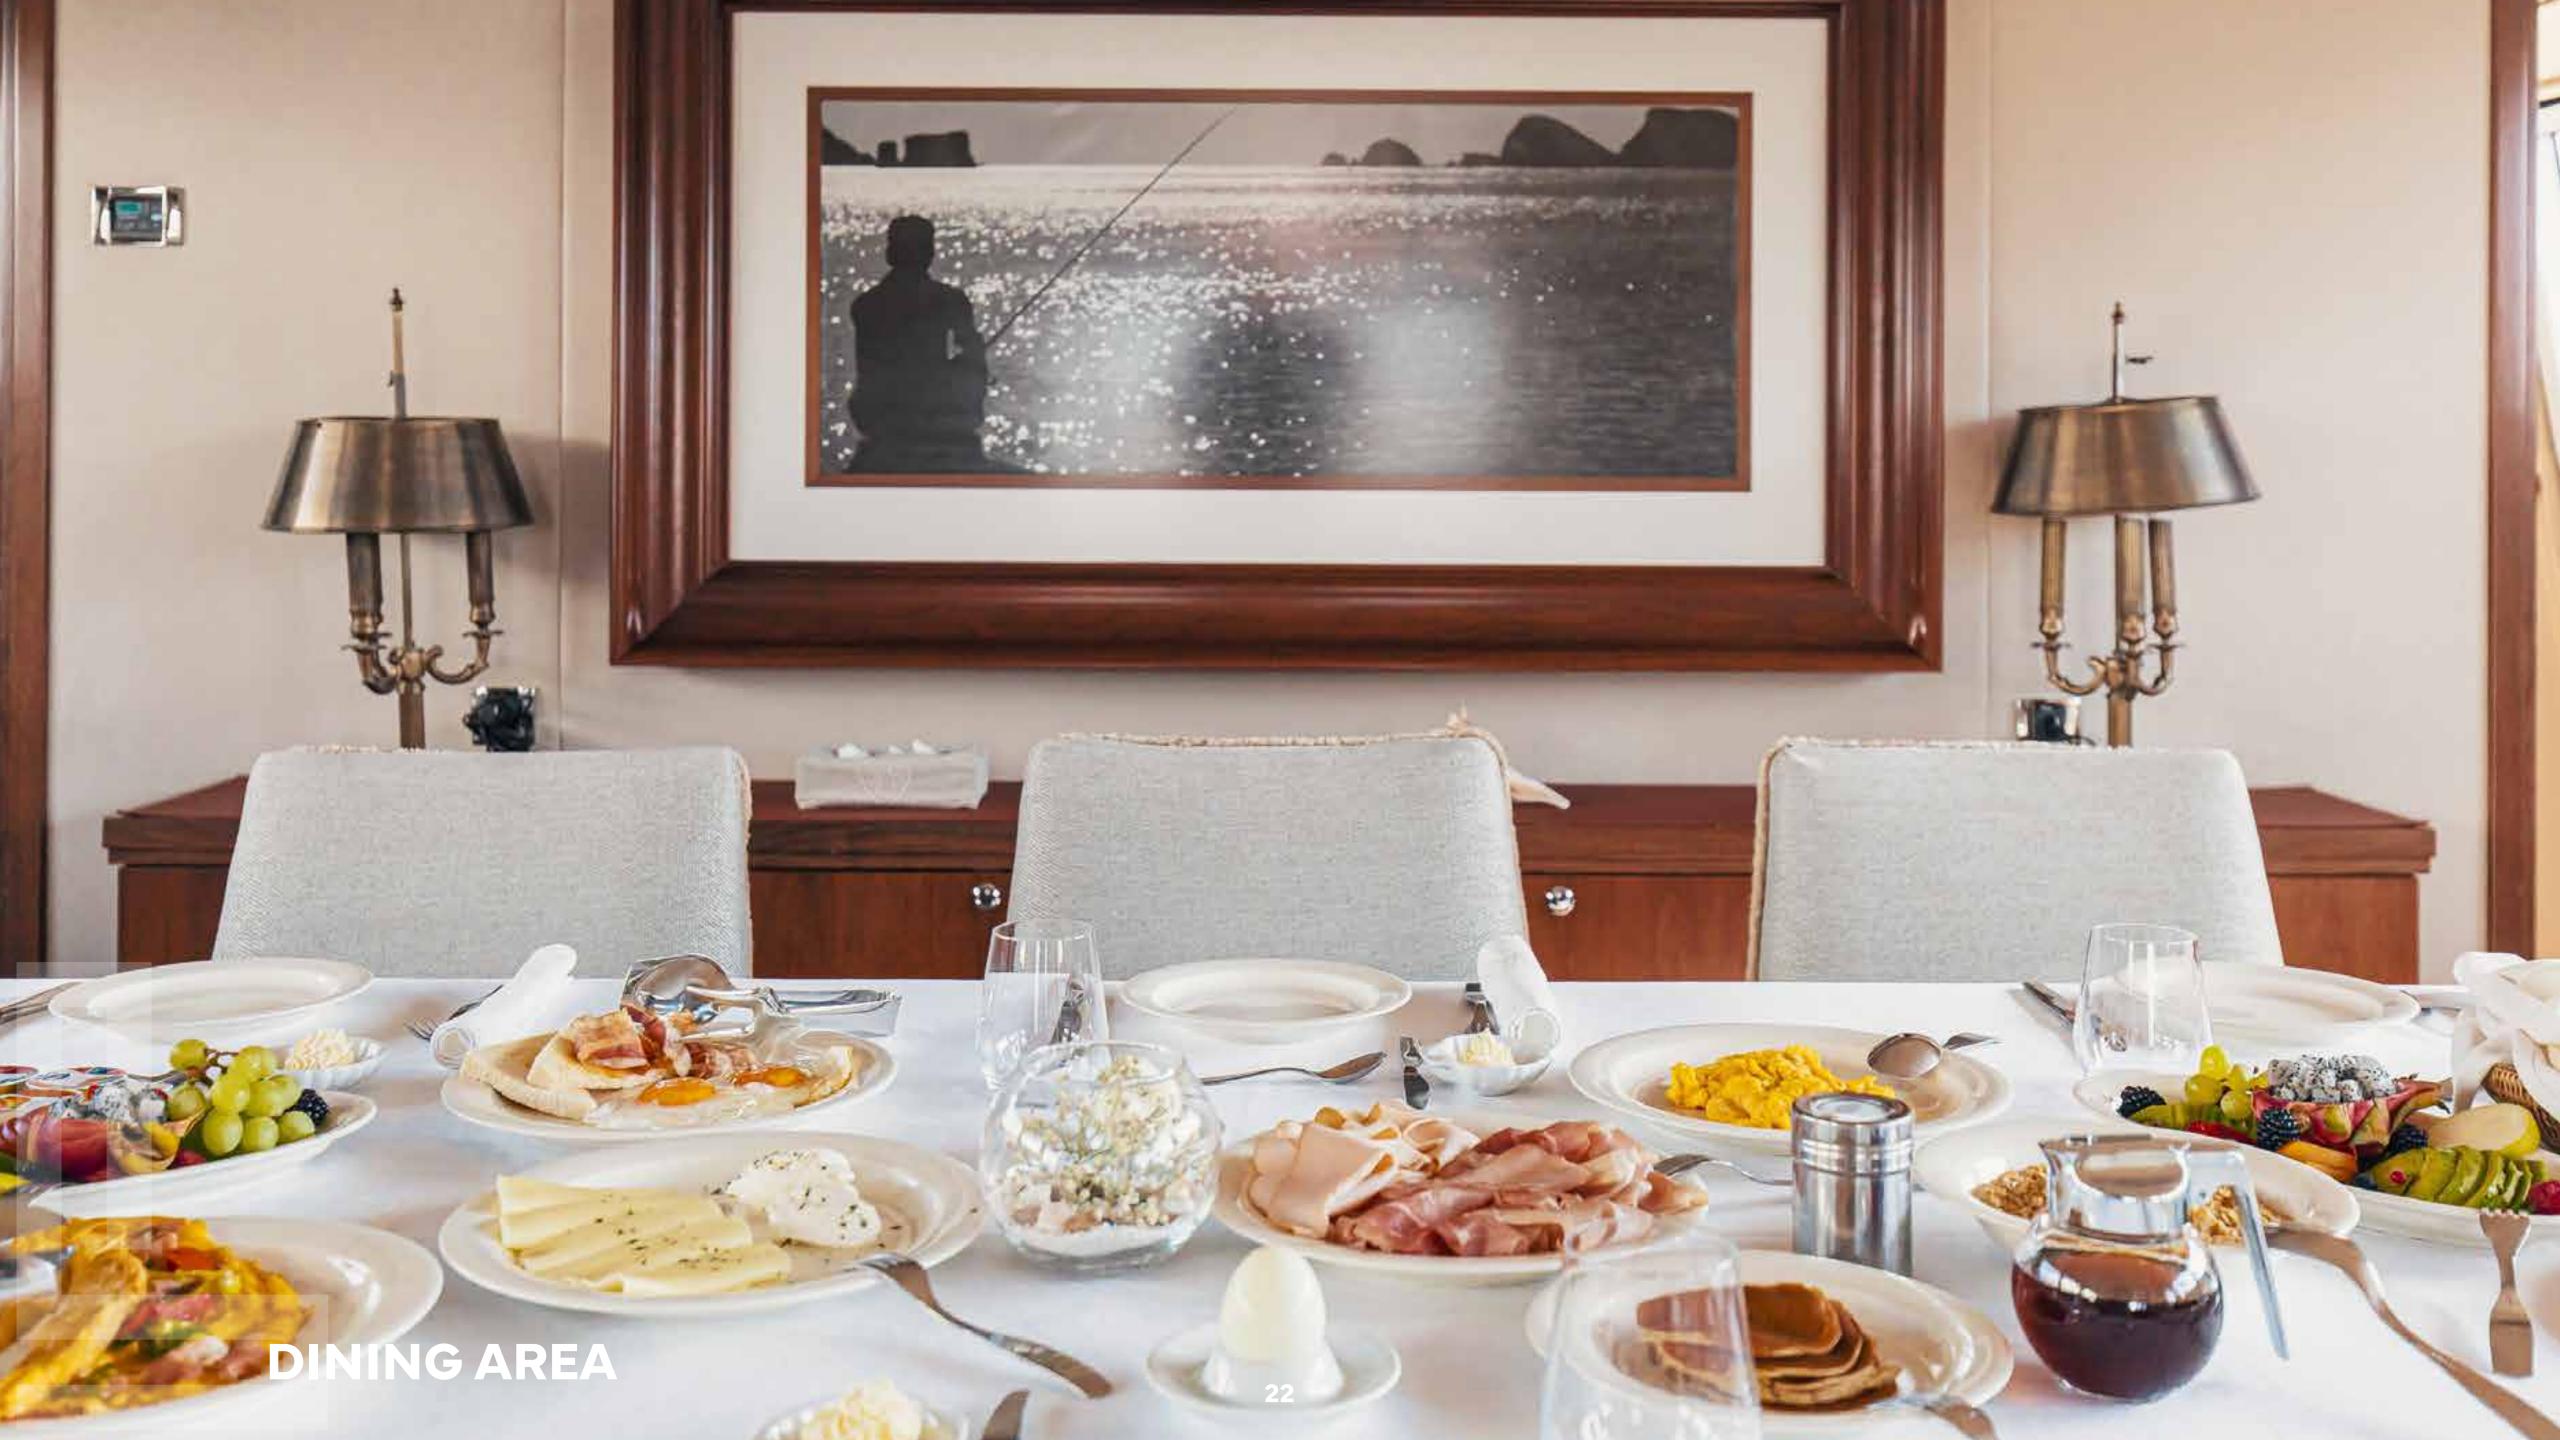

# WHAT'S ON THE BREAKFAST MENU?

Delight in a sumptuous morning spread crafted by the Chef aboard. With a variety ranging from fresh fruits to gourmet pastries, this breakfast menu ensures your day begins on a delicious note.