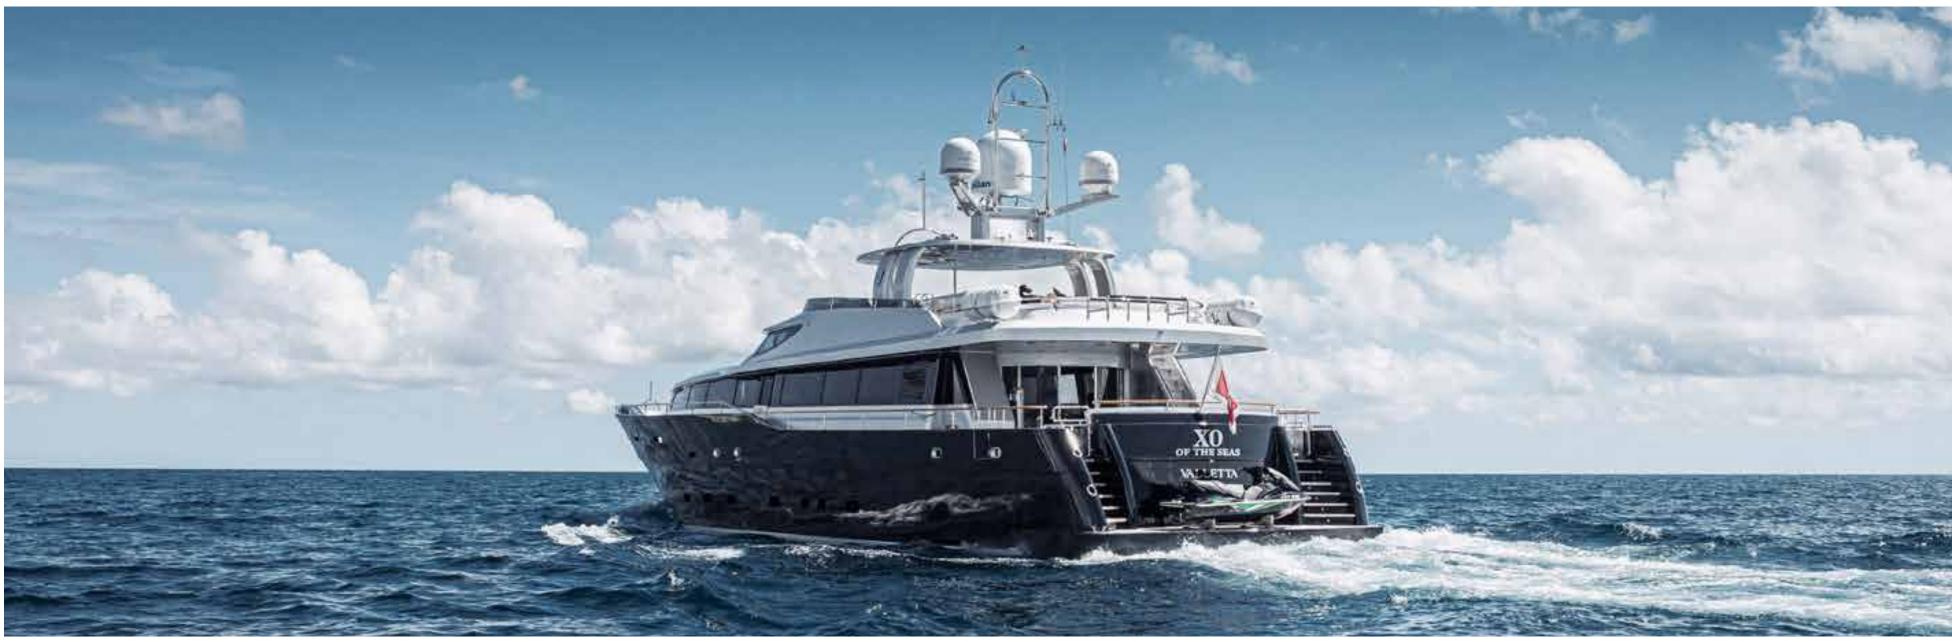

# CHARACTERISTICS

NAME: XO OF THE SEAS

BUILDER: USTAOGLU YACHTS

YEAR (REFIT YEARS): 2012 (2019)
FLAG: MALTA

HULL: STEEL EXTERIOR DESIGNER: DUBOIS

BUILDER: USTAOGLU YACHTS

CRUISING SPEED: 10 KNOTS MAX SPEED: 14 KNOTS

#### **DIMENSIONS**

LENGTH O.A:32,09 M (107 FT 9")BEAM:7,60 M (24 FT 9")DRAFT:2,23 M (7 FT 8")

**GROSS TONNAGE:** 225