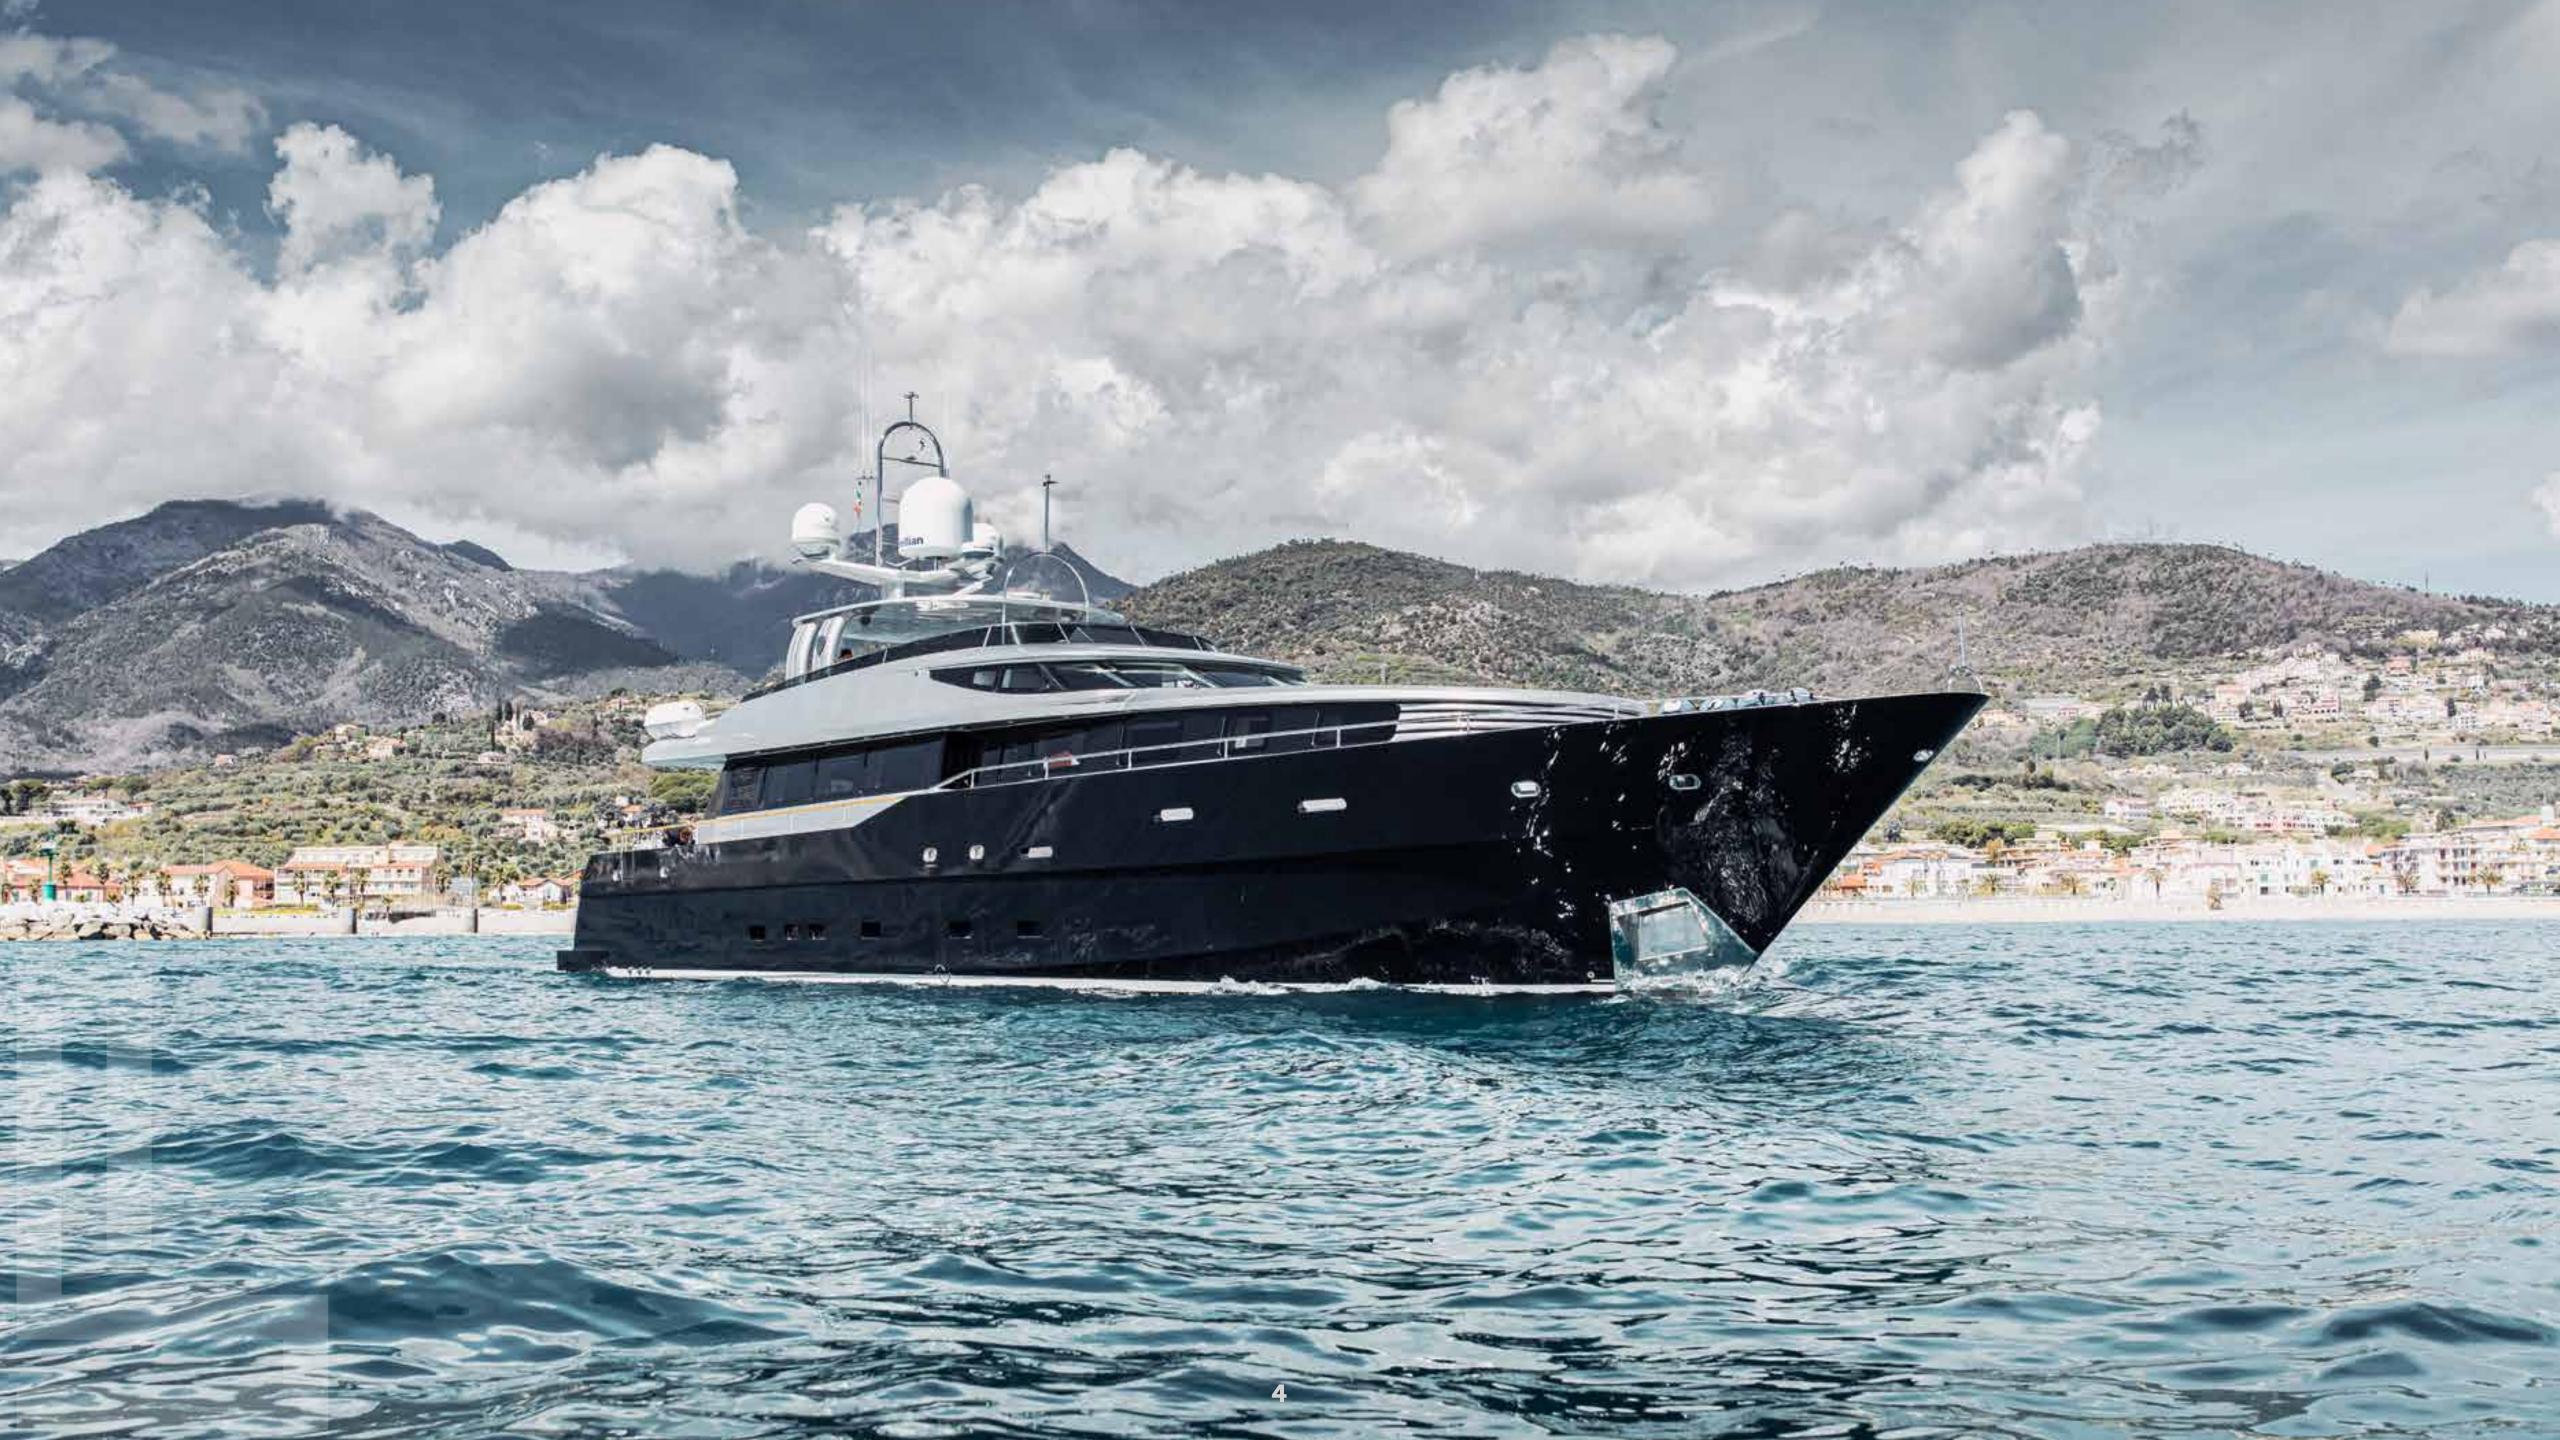

# CHARACTERISTICS

NAME: XO OF THE SEAS

BUILDER: USTAOGLU YACHTS

YEAR (REFIT YEARS): 2012 (2019)
FLAG: MALTA

HULL: STEEL EXTERIOR DESIGNER: DUBOIS

BUILDER: USTAOGLU YACHTS

CRUISING SPEED: 10 KNOTS MAX SPEED: 14 KNOTS

#### **DIMENSIONS**

LENGTH O.A:32,09 M (107 FT 9")BEAM:7,60 M (24 FT 9")DRAFT:2,23 M (7 FT 8")

**GROSS TONNAGE:** 225