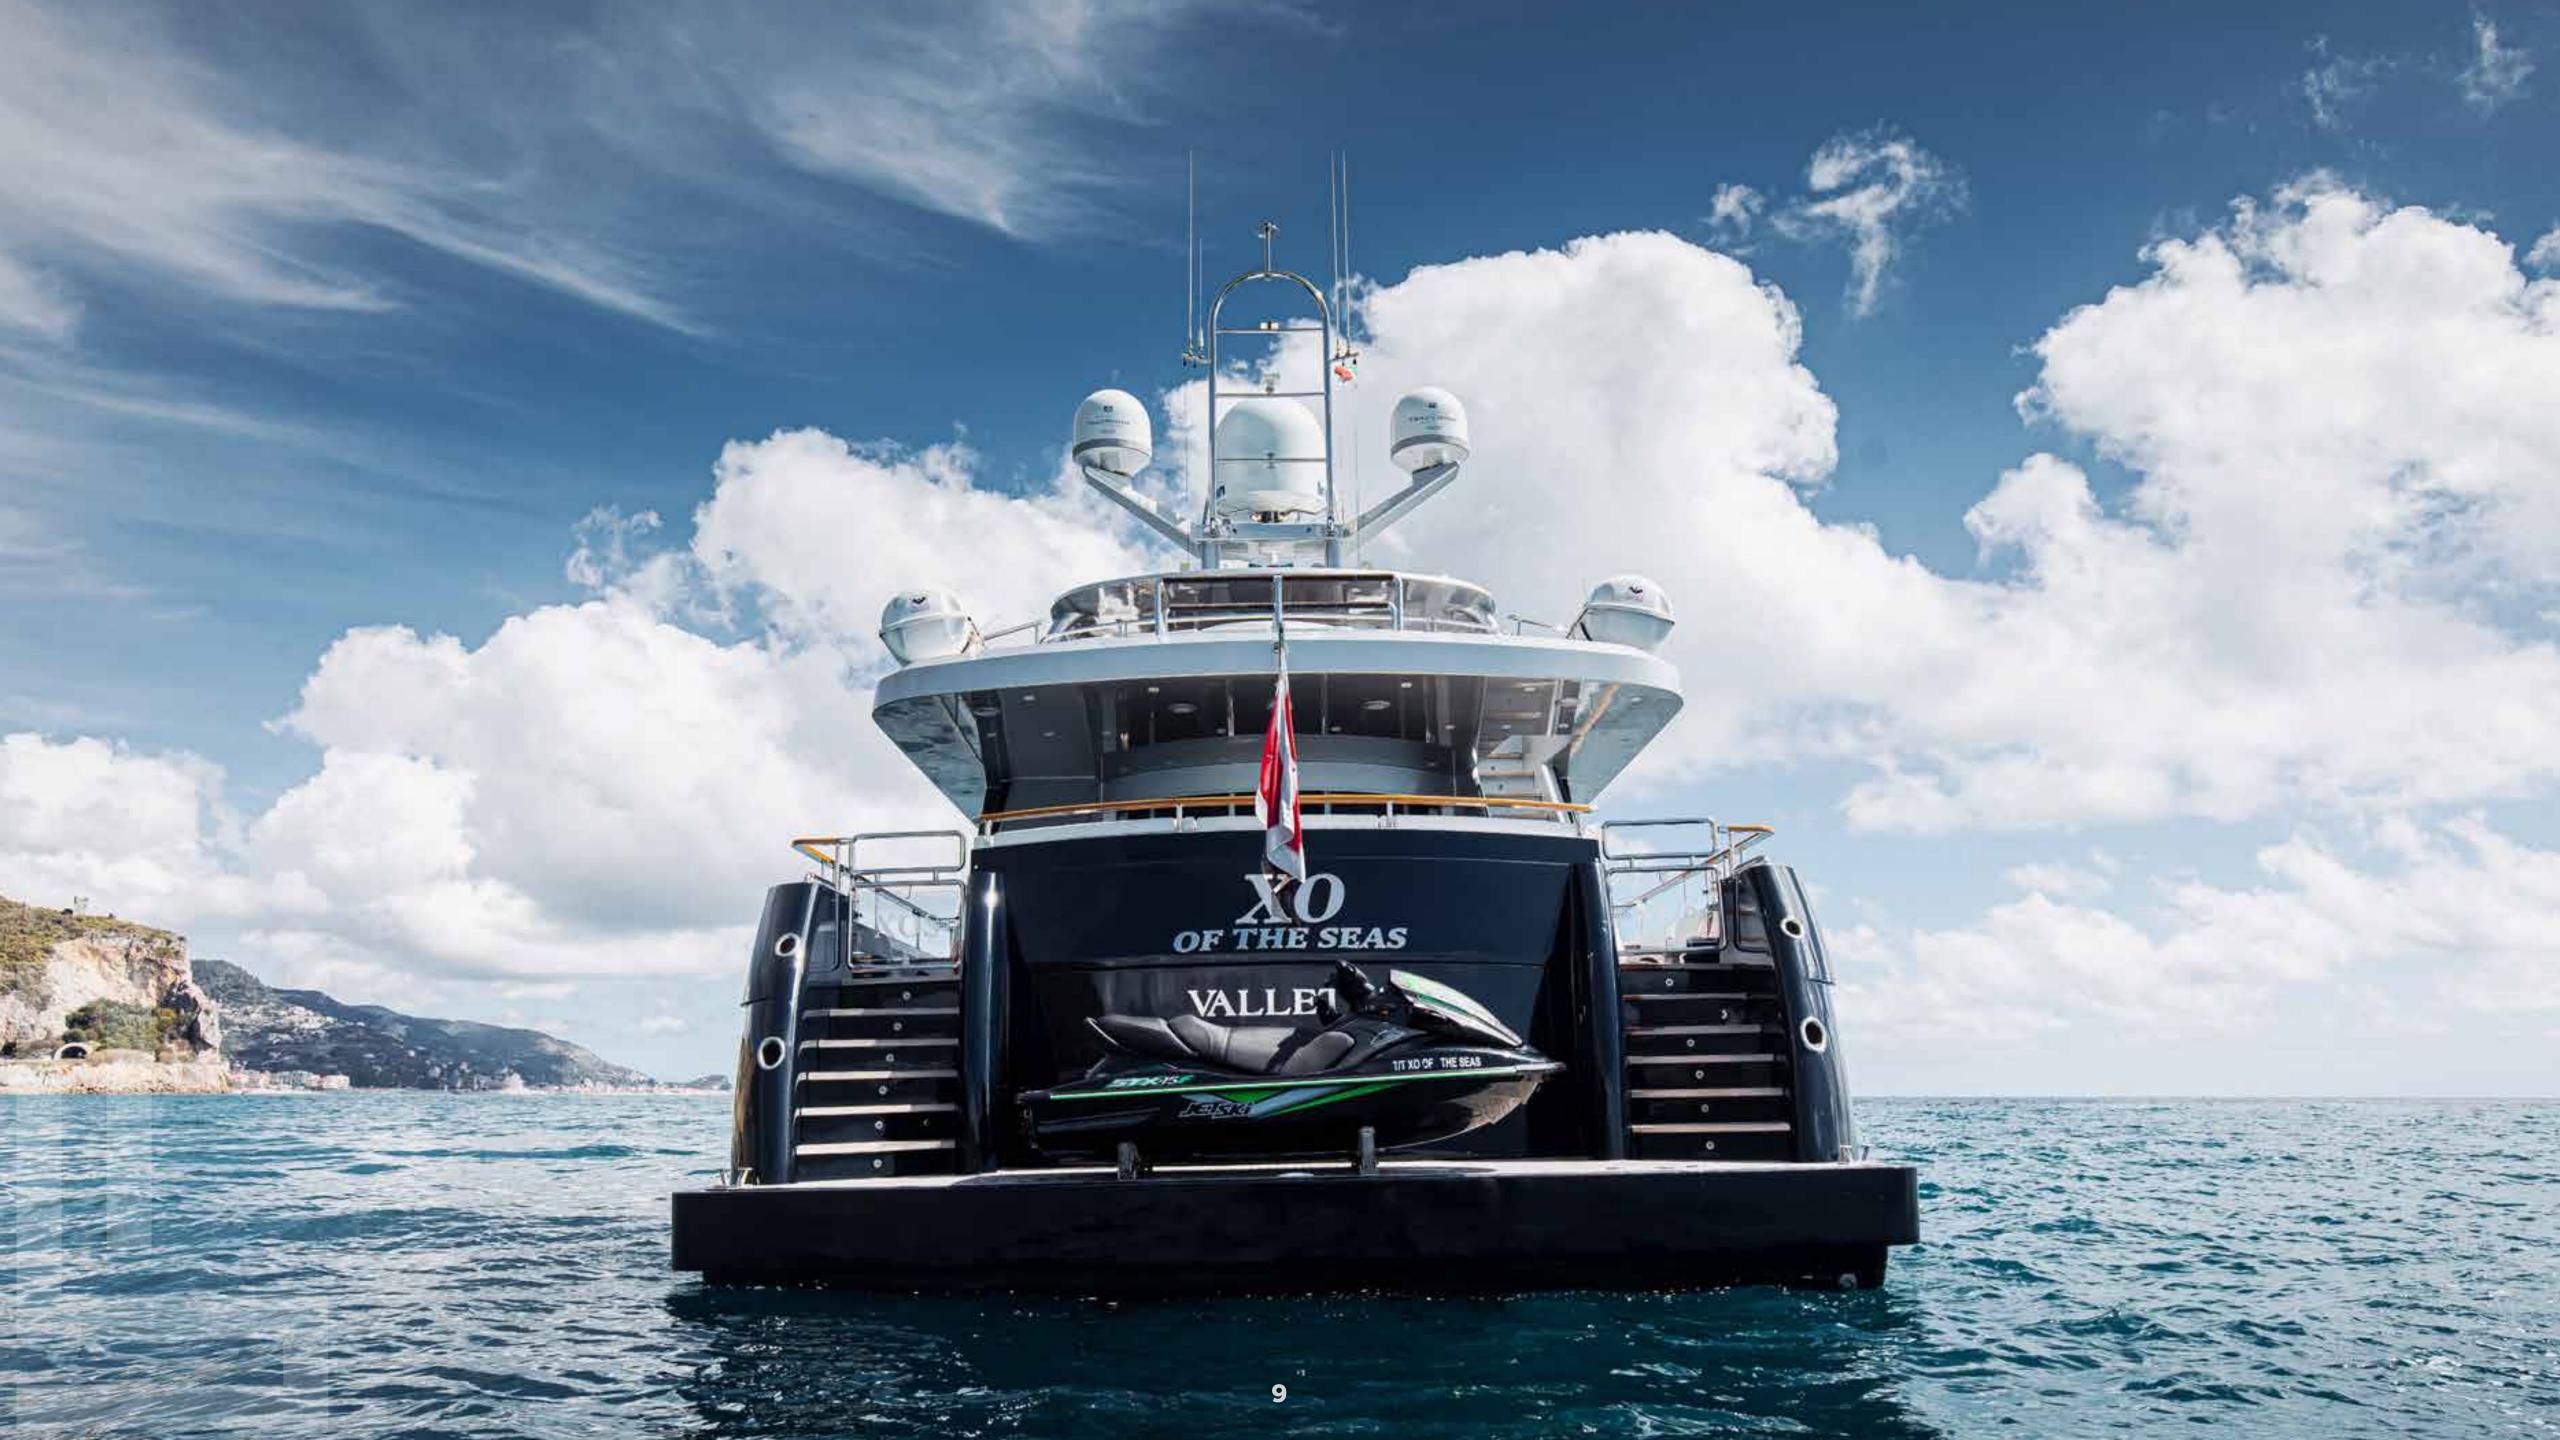

#### **TENDERS & TOYS**

TOYS:

**TENDERS:** TIGER RIB 480 SPORTS LINE - VALMEX,

POWERED WITH SUZUKI DF 90 ATX

WAVERUNNER/JETSKI: 1 KAWASAKI 15 F,

MODEL 2017. 150 HORSEPOWER. MAX

SPEED 100KM/H. 3 SEATER

WAKEBOARD x 2

WATER-SKIS SEA BOB F5S

INFLATABLE STERN PLATFORM WITH A

SIMILAR TECK ON THE TOP

JOBE LUNAR 3-SEATS (JOBE BANANA)
FLOATING ISLANDS (JOBE RETREAT 6

SEATS)

SNORKELLING EQUIPMENTS