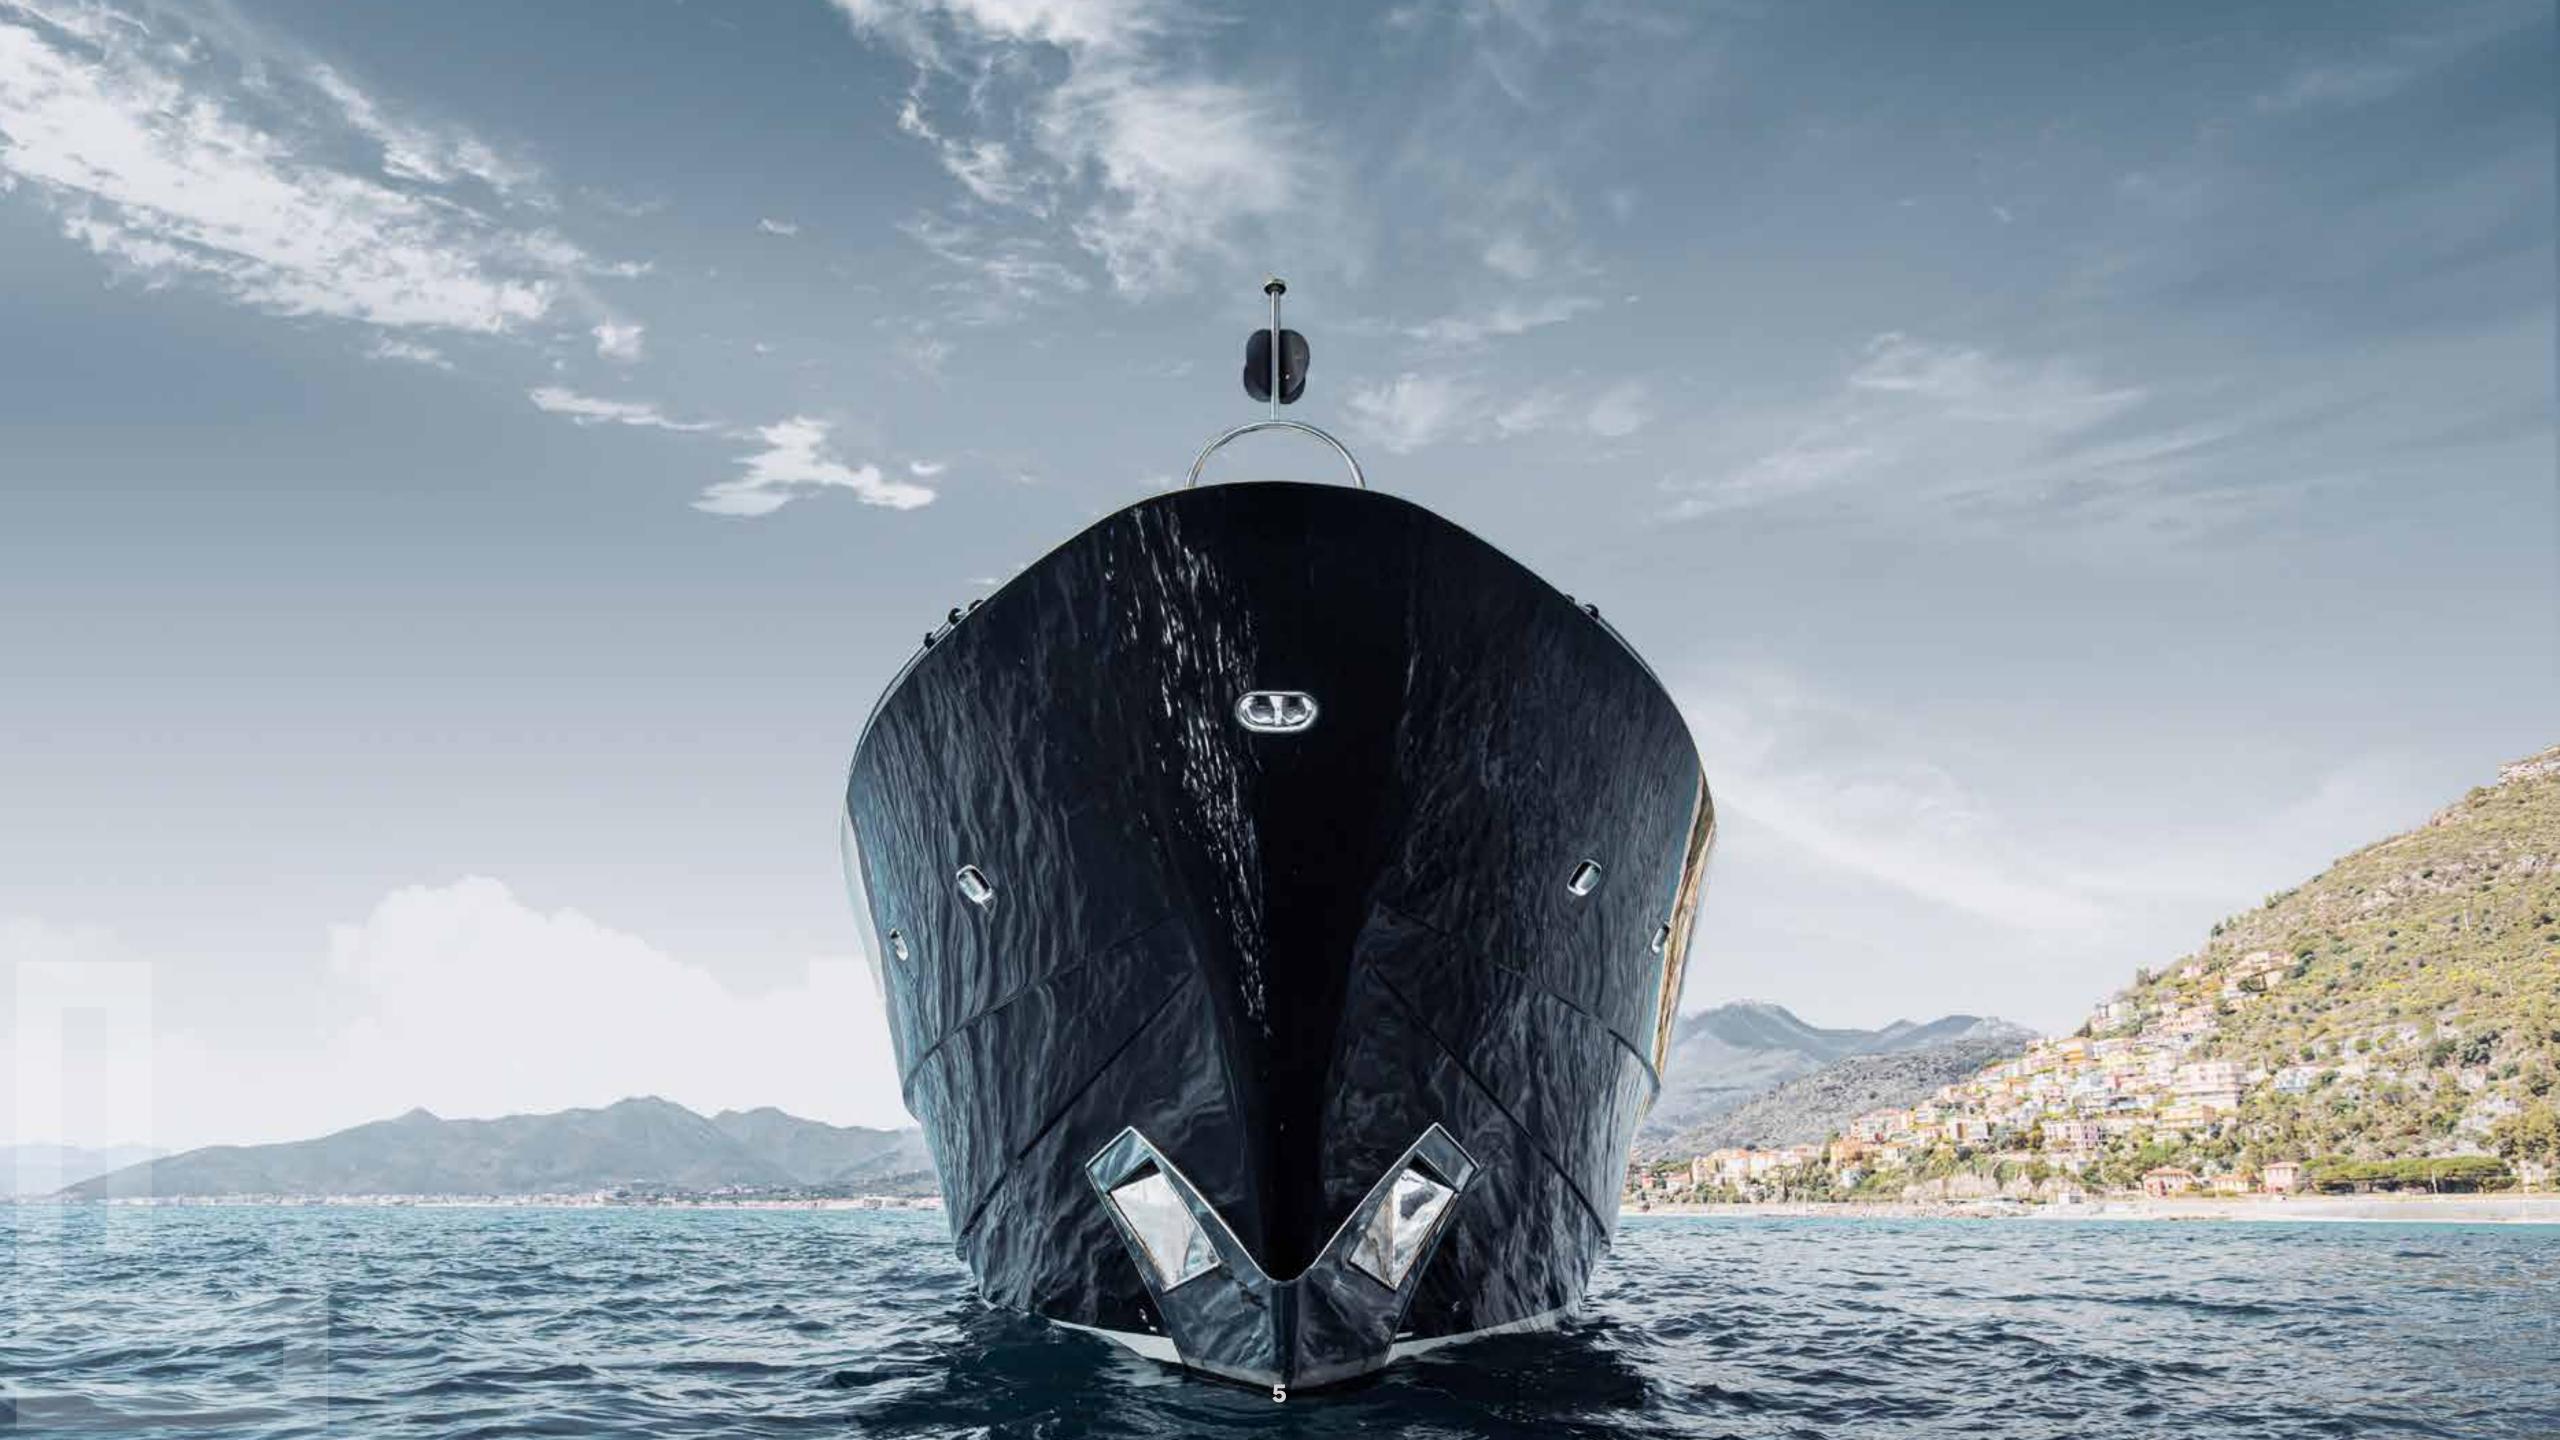

# CHARACTERISTICS

NAME: XO OF THE SEAS

BUILDER: USTAOGLU YACHTS

YEAR (REFIT YEARS): 2012 (2019)
FLAG: MALTA

HULL: STEEL EXTERIOR DESIGNER: DUBOIS

BUILDER: USTAOGLU YACHTS

CRUISING SPEED: 10 KNOTS MAX SPEED: 14 KNOTS

#### **DIMENSIONS**

LENGTH O.A:32,09 M (107 FT 9")BEAM:7,60 M (24 FT 9")DRAFT:2,23 M (7 FT 8")

**GROSS TONNAGE:** 225