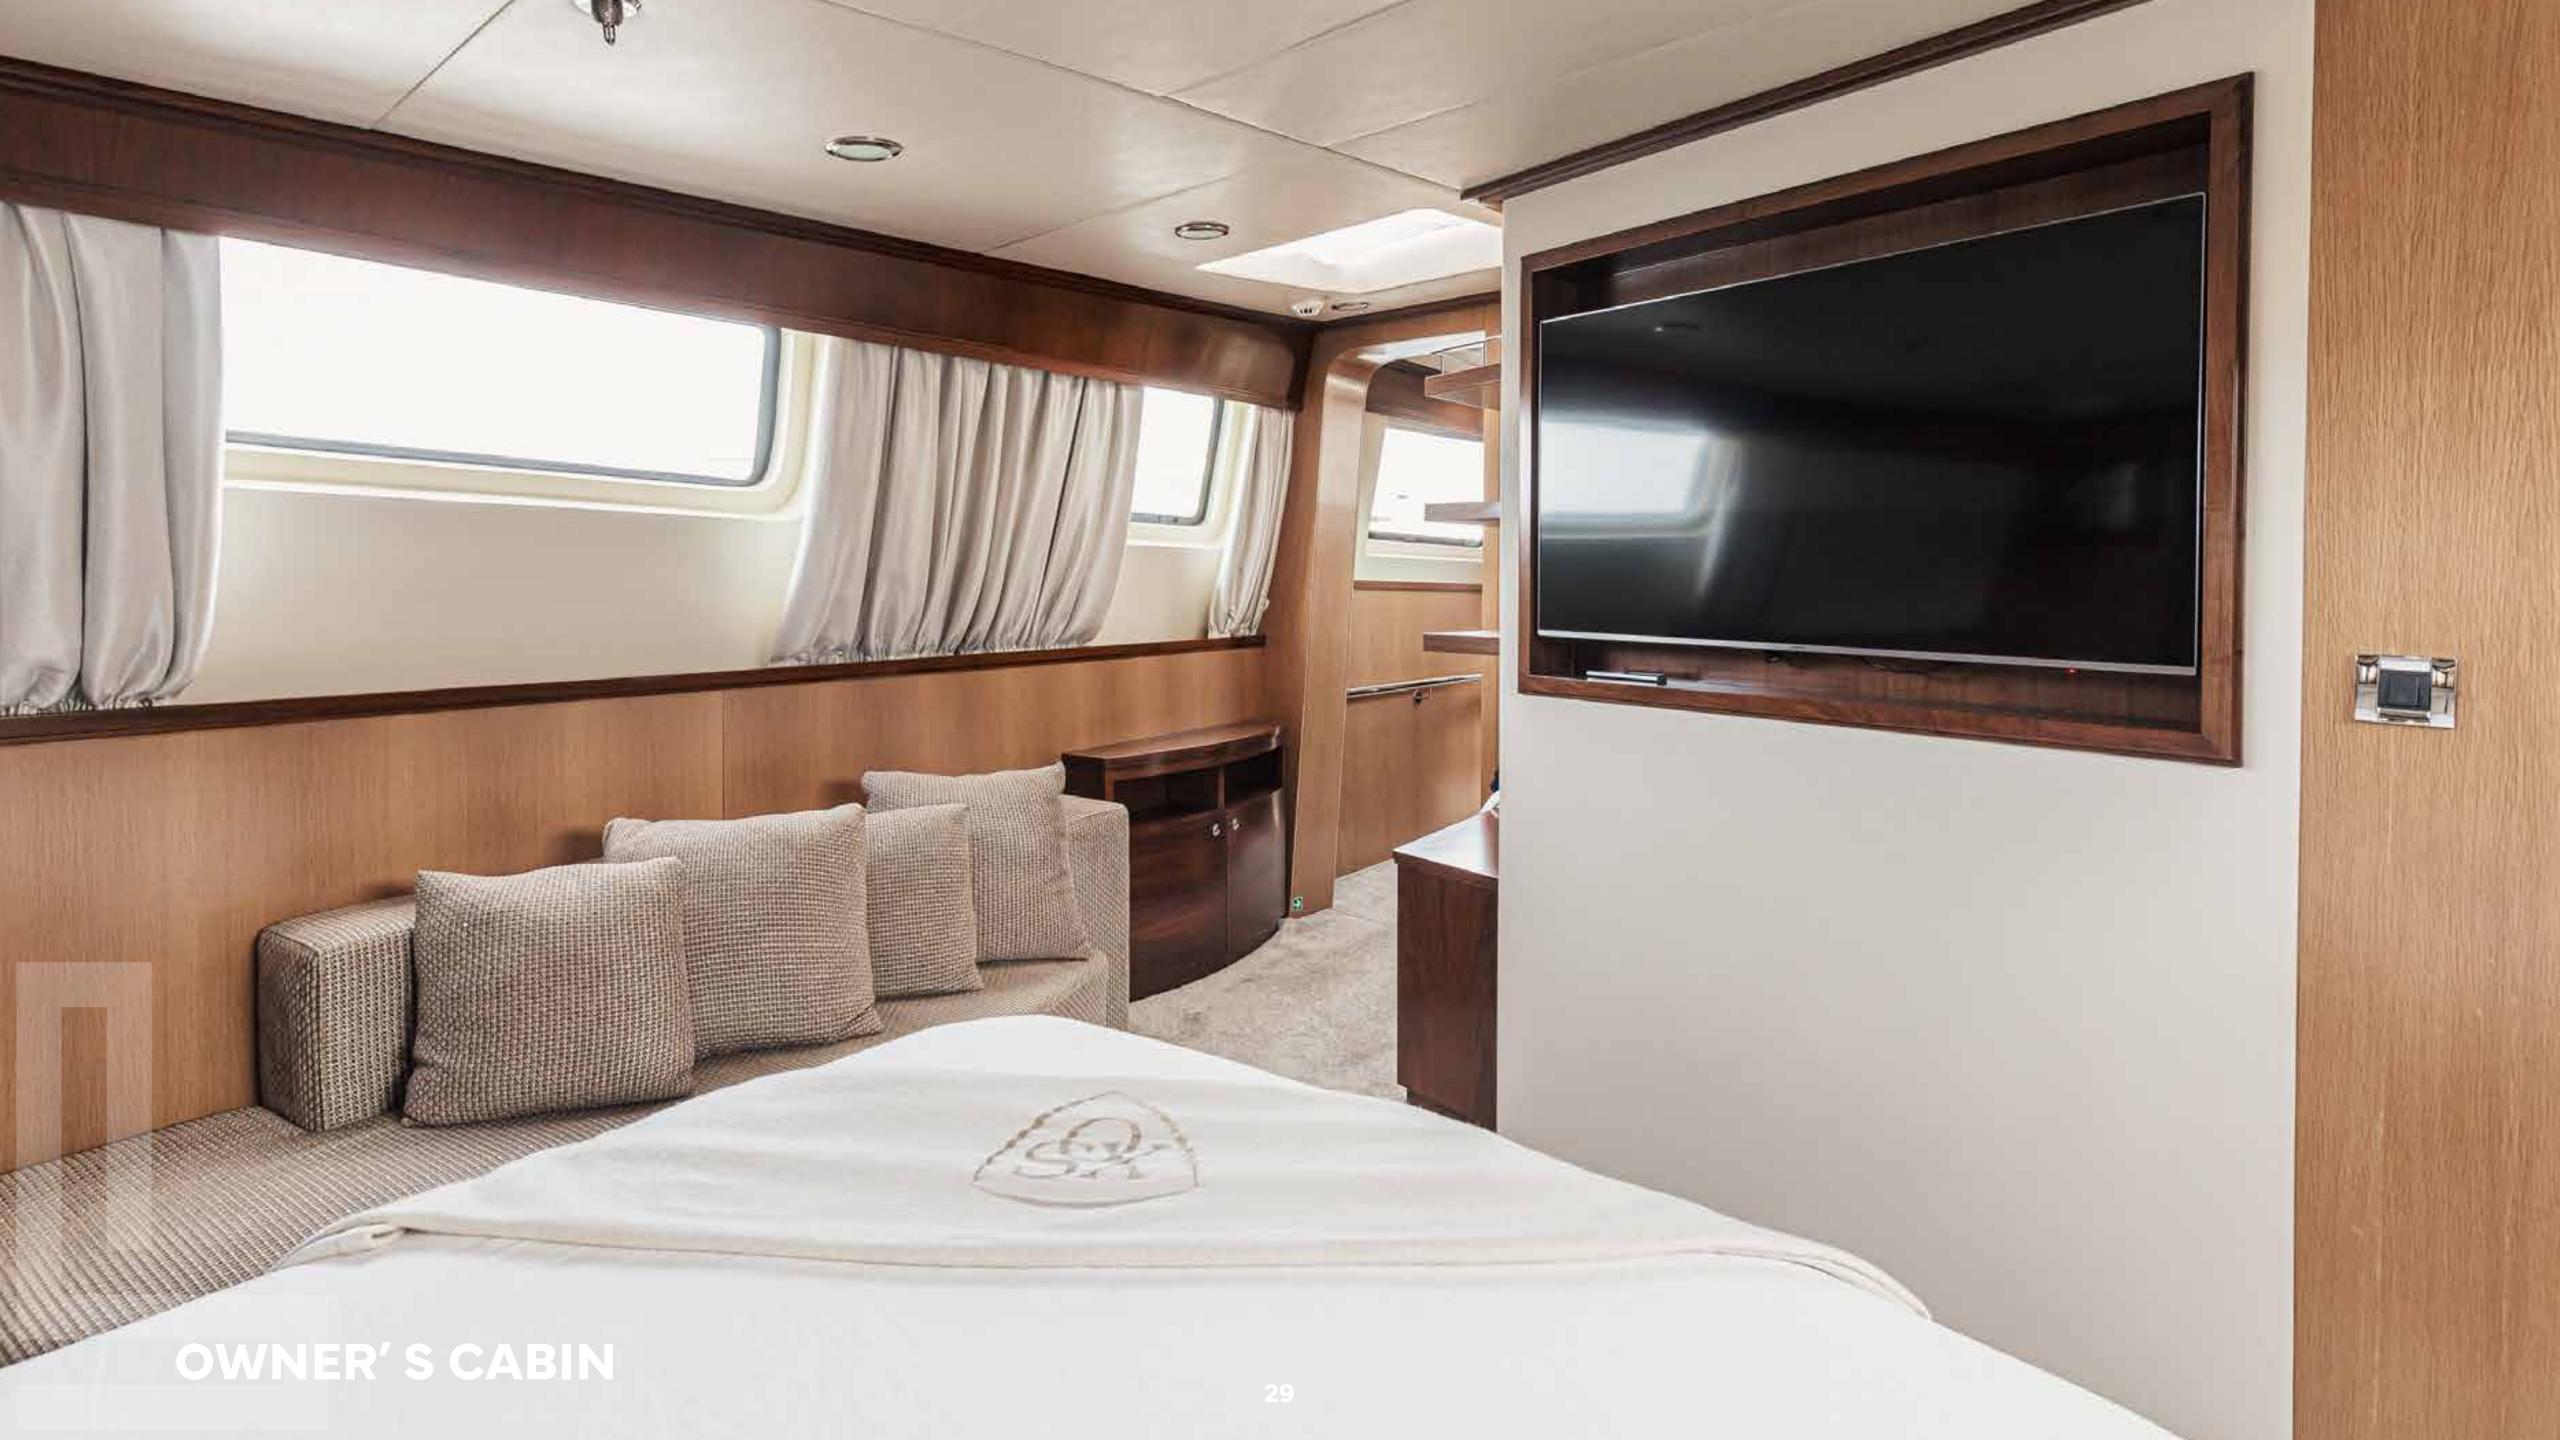

#### **ENTERTAINMENT**

MAIN SALON: 1 X DVD PLAYER

1 x YAMAHA AUDIO SYSTEM 1 x SAMSUNG LED TV 50"

2 x IPAD WI-FI

SPOTIFY, NETFLIX