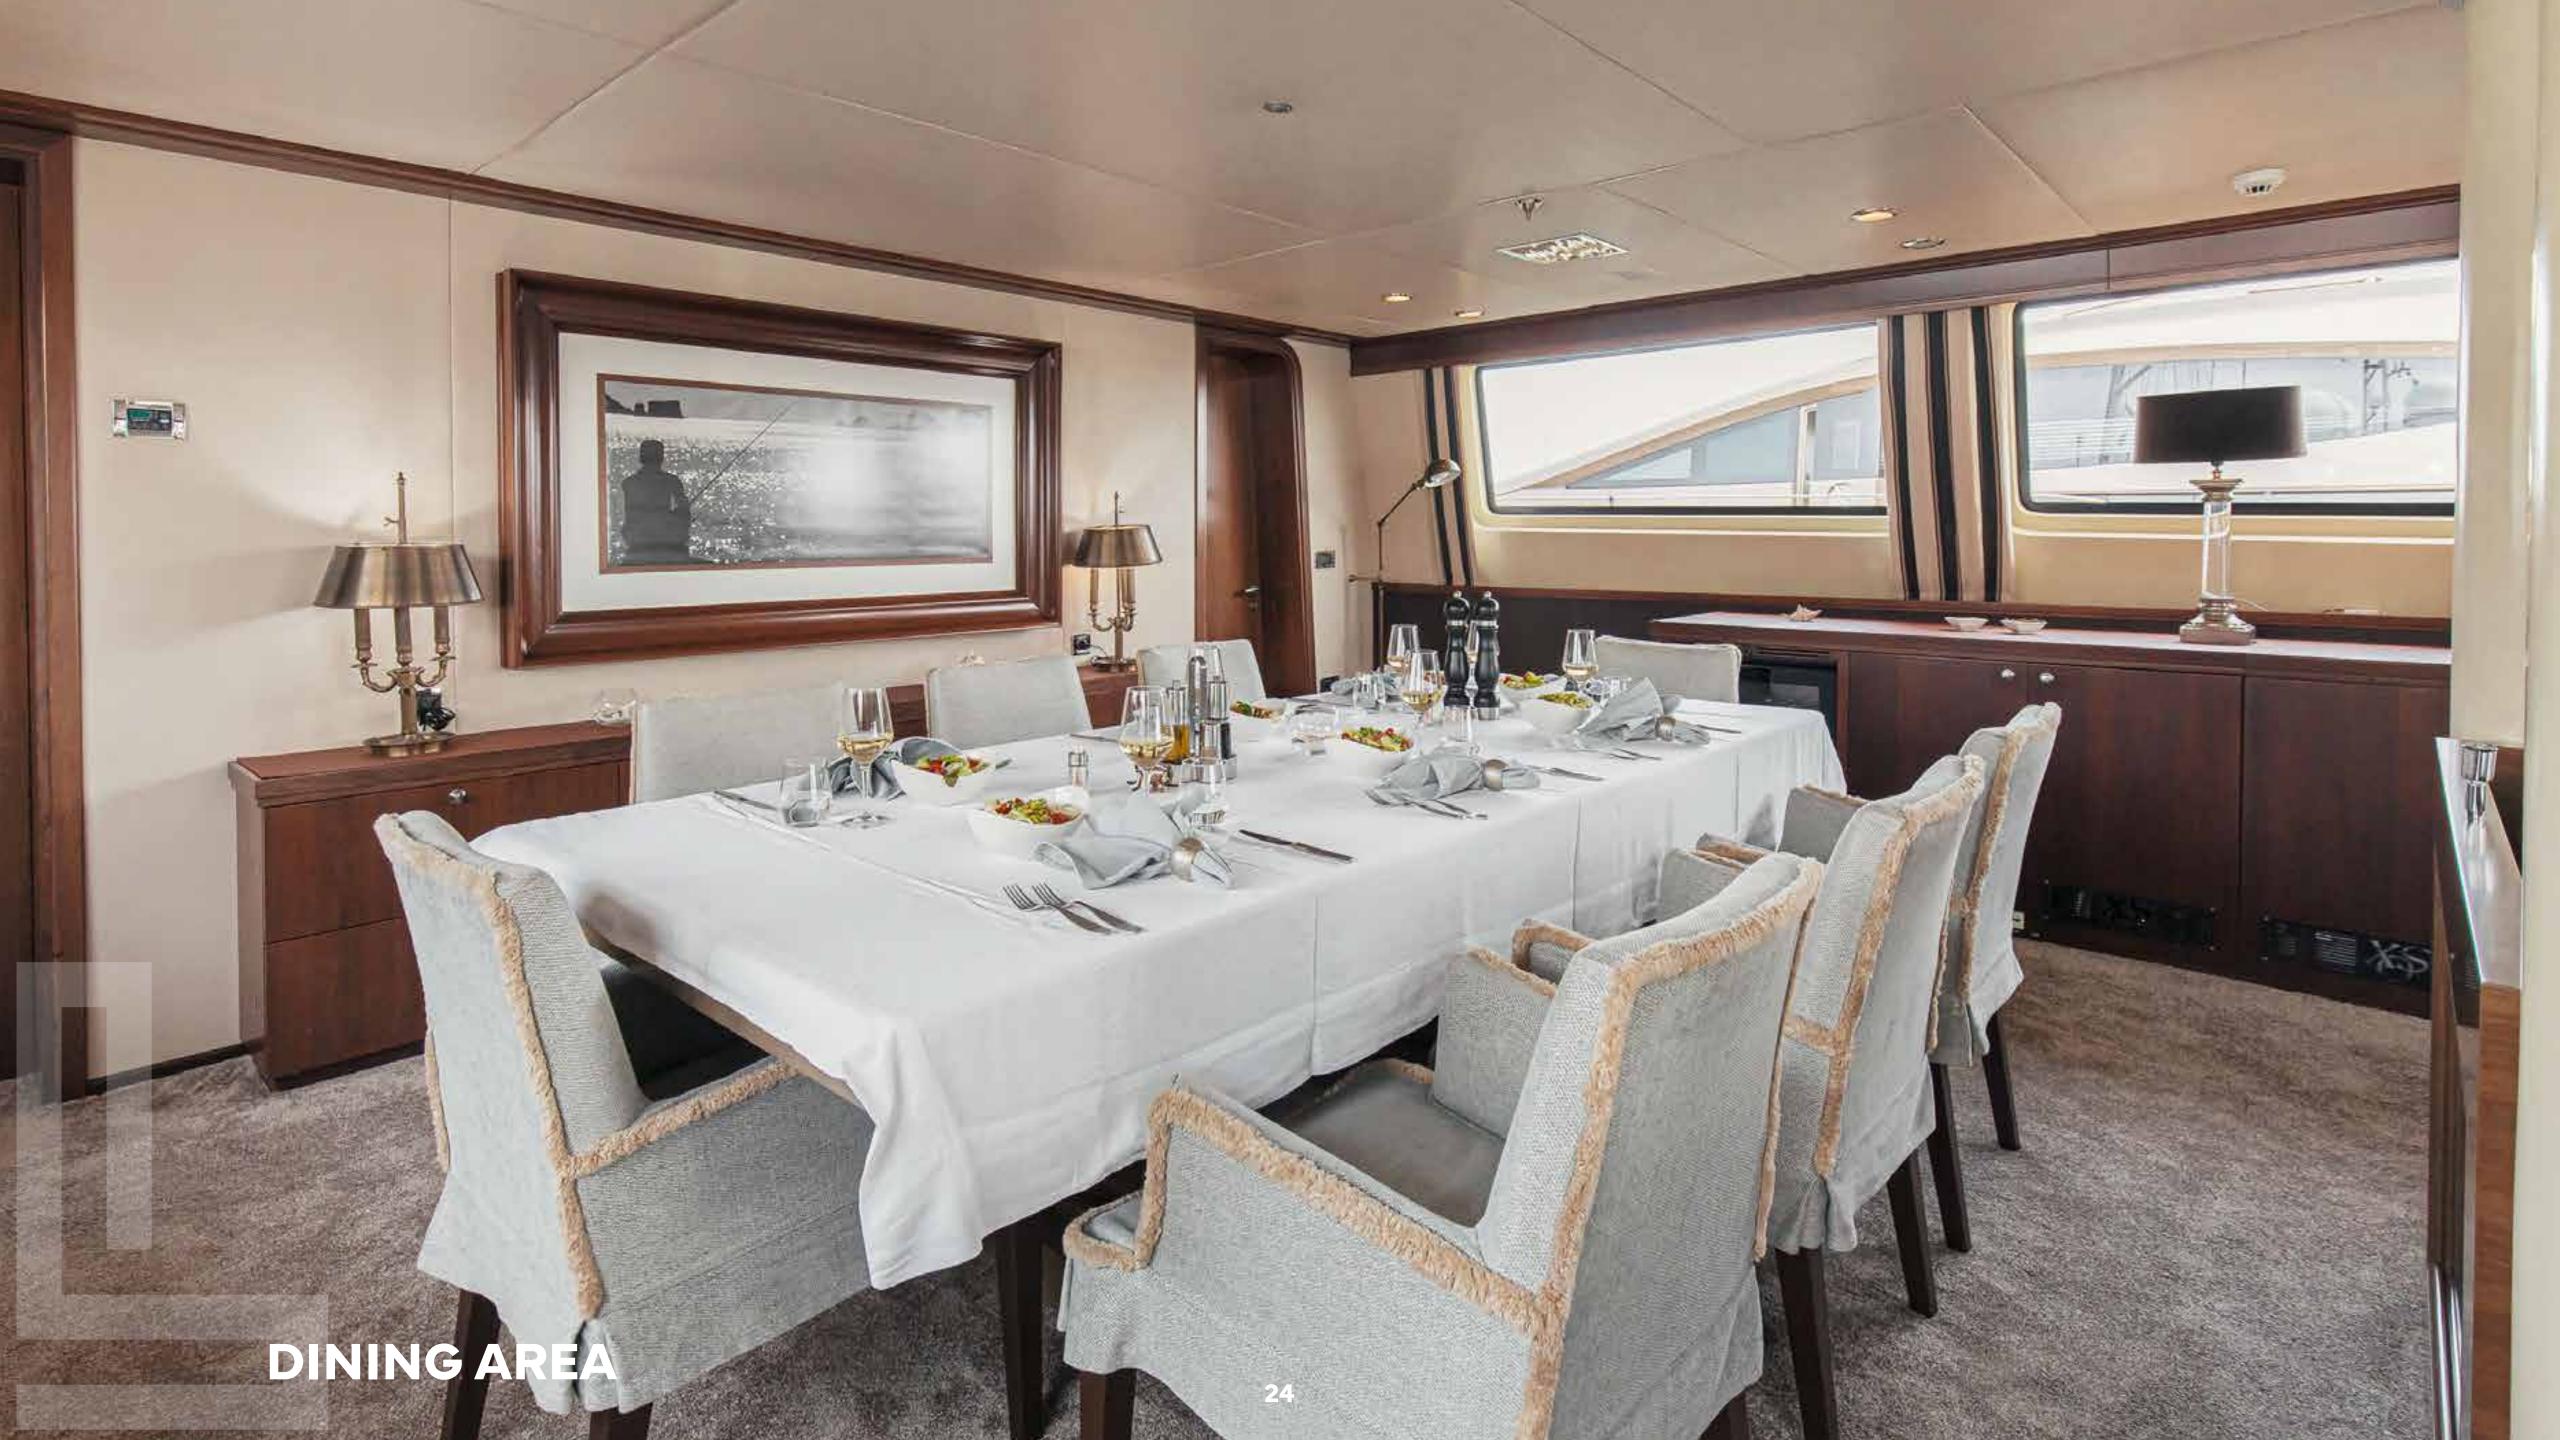

travel.

XO OF THE SEAS invites you to celebrate every moment on the water with curated delights.



XO OF THE SEAS IS YOUR HUB FOR AQUATIC EXCITEMENT.



# EXHILARATING RIDE

Explore the thrill of the open water on wakeboard — precision and power for an exhilarating ride.



### FLY BRIDGE











### MAIN DECK











# WHAT'S ON THE BREAKFAST MENU?

Delight in a sumptuous morning spread crafted by the Chef aboard. With a variety ranging from fresh fruits to gourmet pastries, this breakfast menu ensures your day begins on a delicious note.







## READY FOR LUNCH?

Indulge in a culinary journey with a delightful midday spread. From tempting entrees to vibrant salads, this menu promises a diverse array of flavors, ensuring your daytime dining experience is a delightful affair.





## **DINNER**DELIGHTS?

From exquisite main courses to delectable desserts, the dinner menu promises a **symphony of flavors**, creating a memorable dining experience against the backdrop of the open sea.





















#### LOWER DECK

























# CHARACTERISTICS

NAME: XO OF THE SEAS

BUILDER: USTAOGLU YACHTS

YEAR (REFIT YEARS): 2012 (2019)
FLAG: MALTA

HULL: STEEL EXTERIOR DESIGNER: DUBOIS

BUILDER: USTAOGLU YACHTS

CRUISING SPEED: 10 KNOTS MAX SPEED: 14 KNOTS

#### **DIMENSIONS**

LENGTH O.A:32,09 M (107 FT 9")BEAM:7,60 M (24 FT 9")DRAFT:2,23 M (7 FT 8")

**GROSS TONNAGE:** 225

#### ACCOMMODATION

**OWNER:** 1x STATEROOM (KING SIZE BED)

GUEST: 2 x VIP (KING SIZE BED)

2 x TWIN (+ 1 x PULLMAN BED)

TOTAL: 11 GUESTS

CREW: 6





# MACHINERY

MAIN ENGINES: 2 X CA