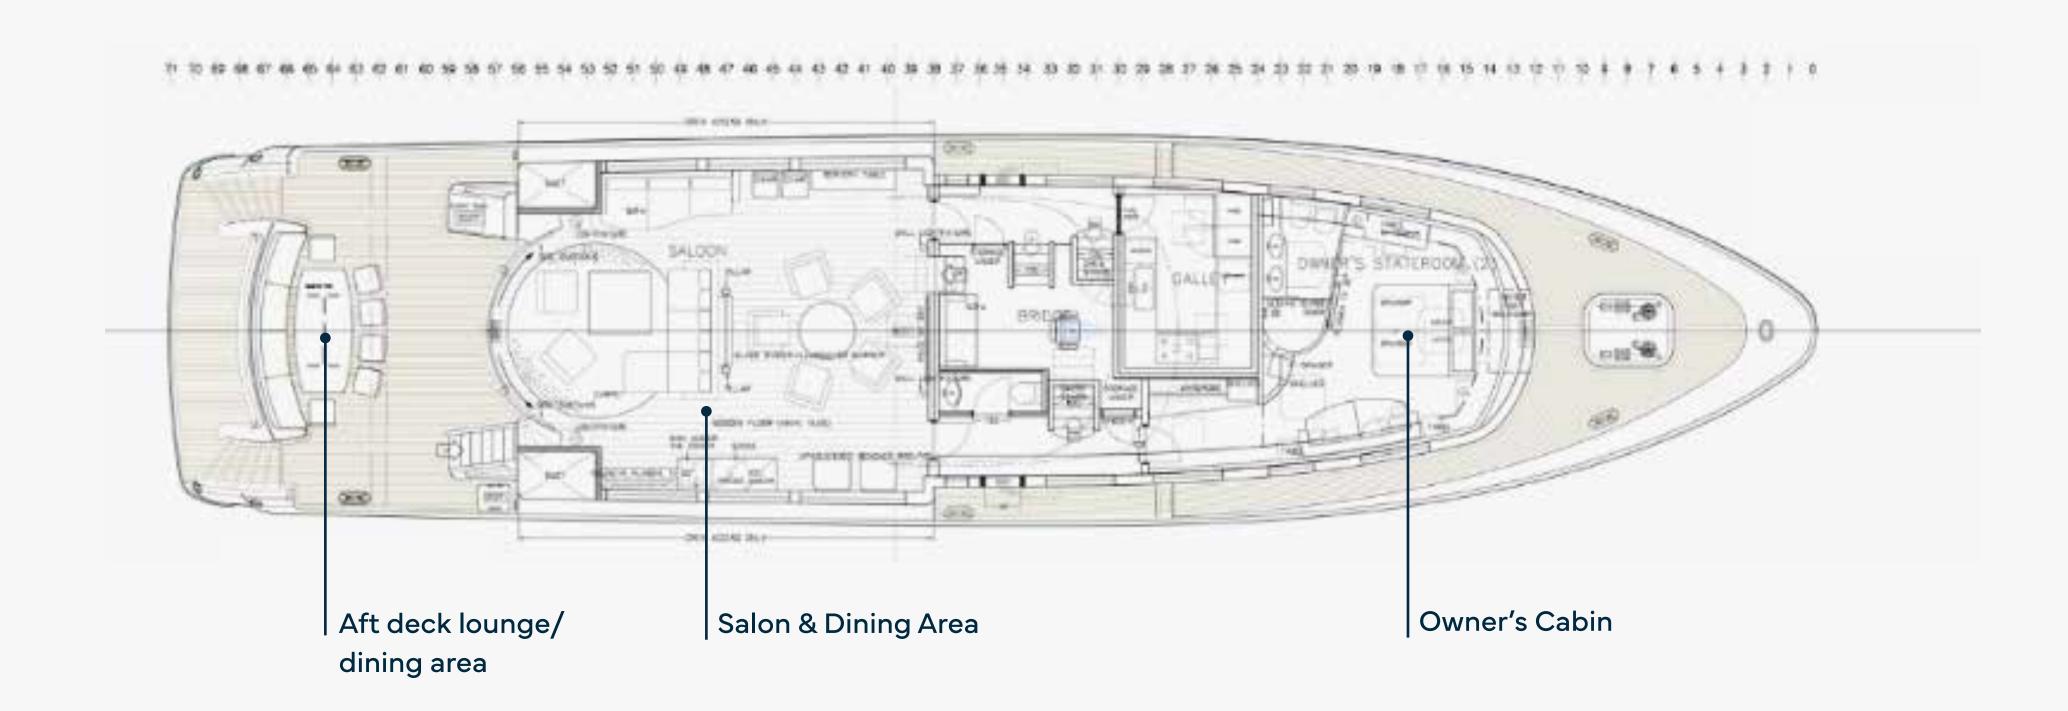

### KEY FEATURES

DESIGN

by Ed Dubois

225 GT

the elegant styling does not hint at her high volume 5 CABINS

for 11 guests in fully equipped en-suite cabins

MAIN DECK

full-beam

### MAIN DECK