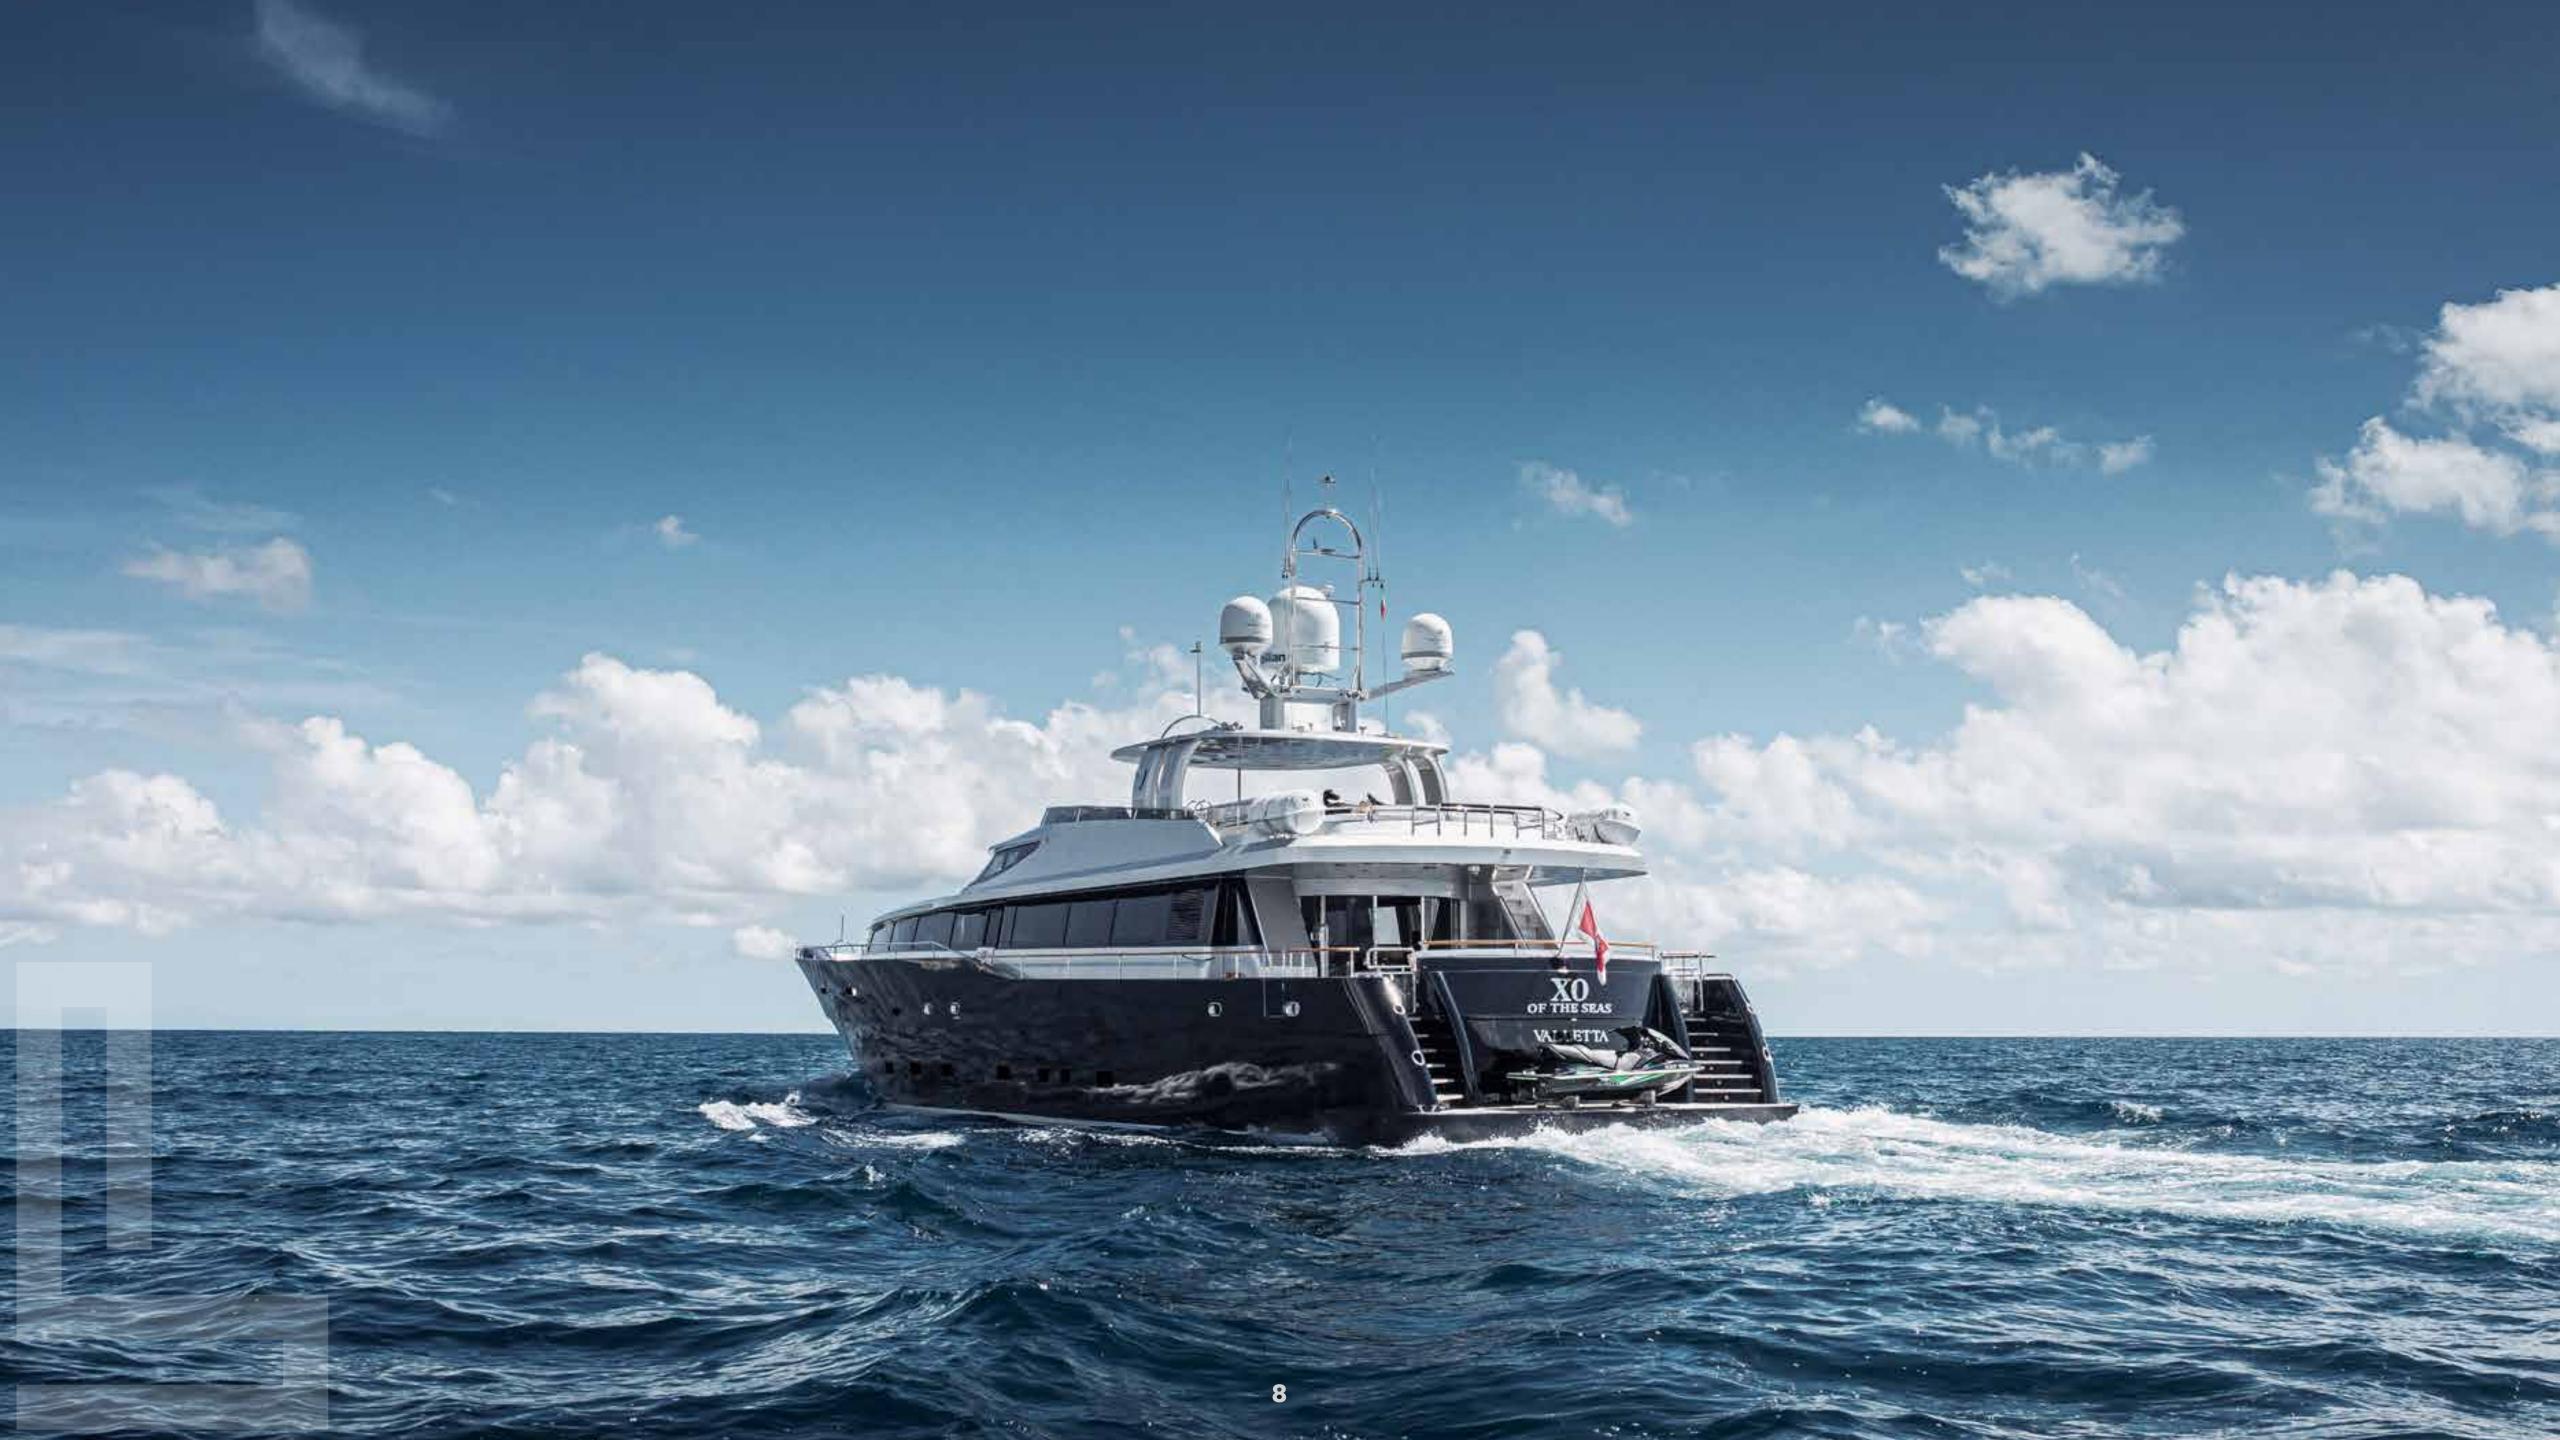

# CHARACTERISTICS

NAME: XO OF THE SEAS

BUILDER: USTAOGLU YACHTS

YEAR (REFIT YEARS): 2012 (2019)
FLAG: MALTA

HULL: STEEL EXTERIOR DESIGNER: DUBOIS

BUILDER: USTAOGLU YACHTS

CRUISING SPEED: 10 KNOTS MAX SPEED: 14 KNOTS

#### **DIMENSIONS**

LENGTH O.A:32,09 M (107 FT 9")BEAM:7,60 M (24 FT 9")DRAFT:2,23 M (7 FT 8")

**GROSS TONNAGE:** 225