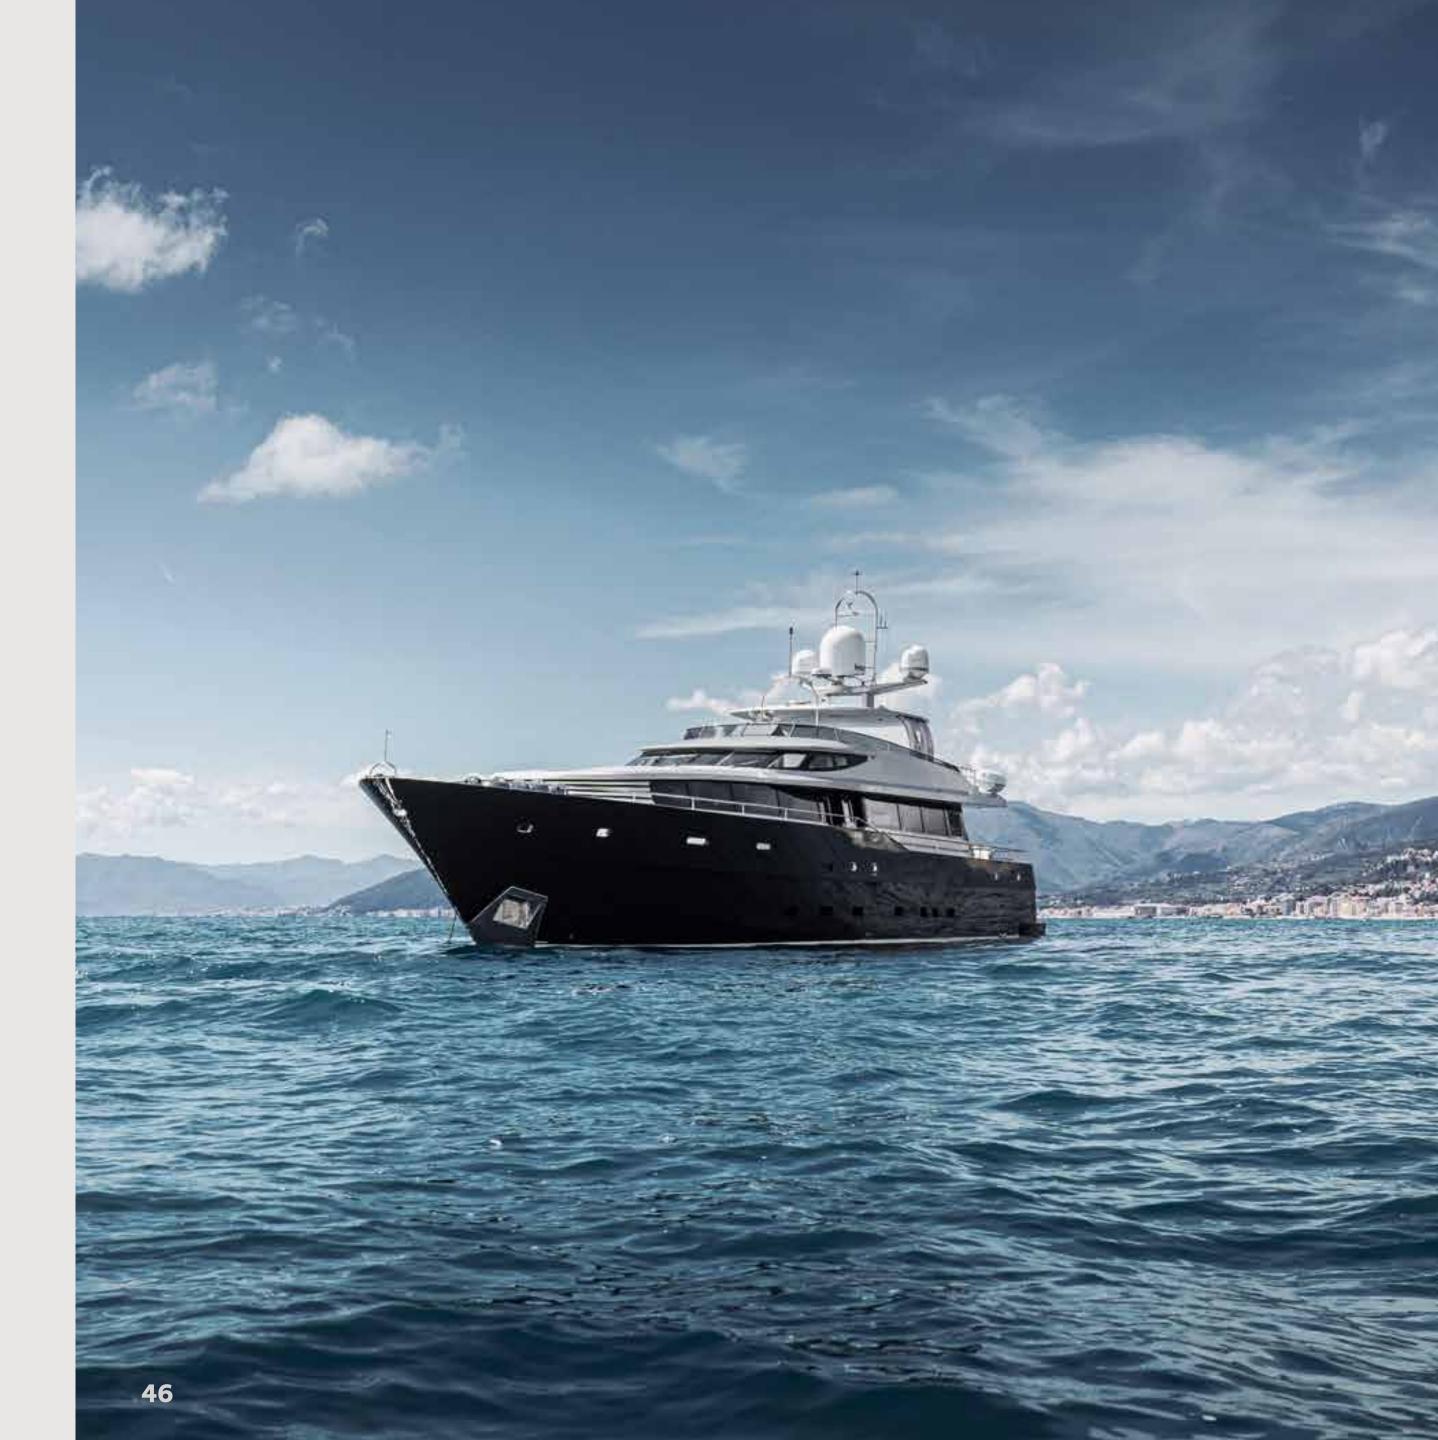

### KEY FEATURES

DESIGN

by Ed Dubois

225 GT

the elegant styling does not hint at her high volume 5 CABINS

for 11 guests in fully equipped en-suite cabins

MAIN DECK

full-beam

# CHARACTERISTICS

NAME: XO OF THE SEAS

BUILDER: USTAOGLU YACHTS

YEAR (REFIT YEARS): 2012 (2019)
FLAG: MALTA

HULL: STEEL EXTERIOR DESIGNER: DUBOIS

BUILDER: USTAOGLU YACHTS

CRUISING SPEED: 10 KNOTS MAX SPEED: 14 KNOTS

#### **DIMENSIONS**

LENGTH O.A:32,09 M (107 FT 9")BEAM:7,60 M (24 FT 9")DRAFT:2,23 M (7 FT 8")

**GROSS TONNAGE:** 225