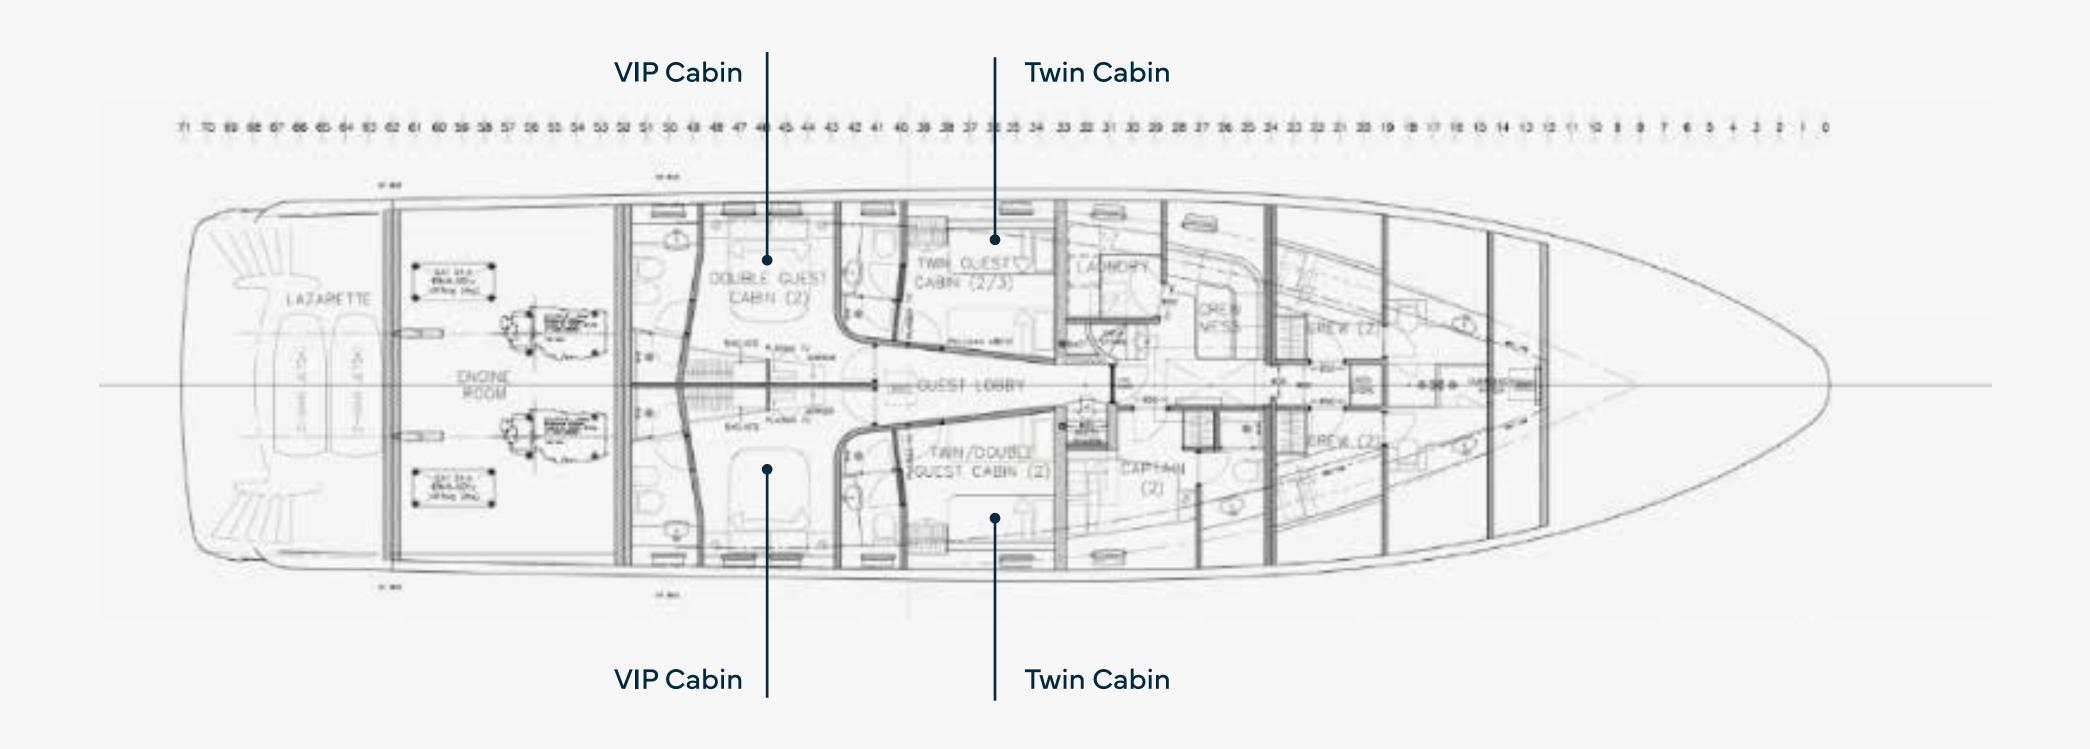

### KEY FEATURES

DESIGN

by Ed Dubois

225 GT

the elegant styling does not hint at her high volume 5 CABINS

for 11 guests in fully equipped en-suite cabins

MAIN DECK

full-beam

#### ACCOMMODATION

**OWNER:** 1x STATEROOM (KING SIZE BED)

GUEST: 2 x VIP (KING SIZE BED)

2 x TWIN (+ 1 x PULLMAN BED)

TOTAL: 11 GUESTS

CREW: 6