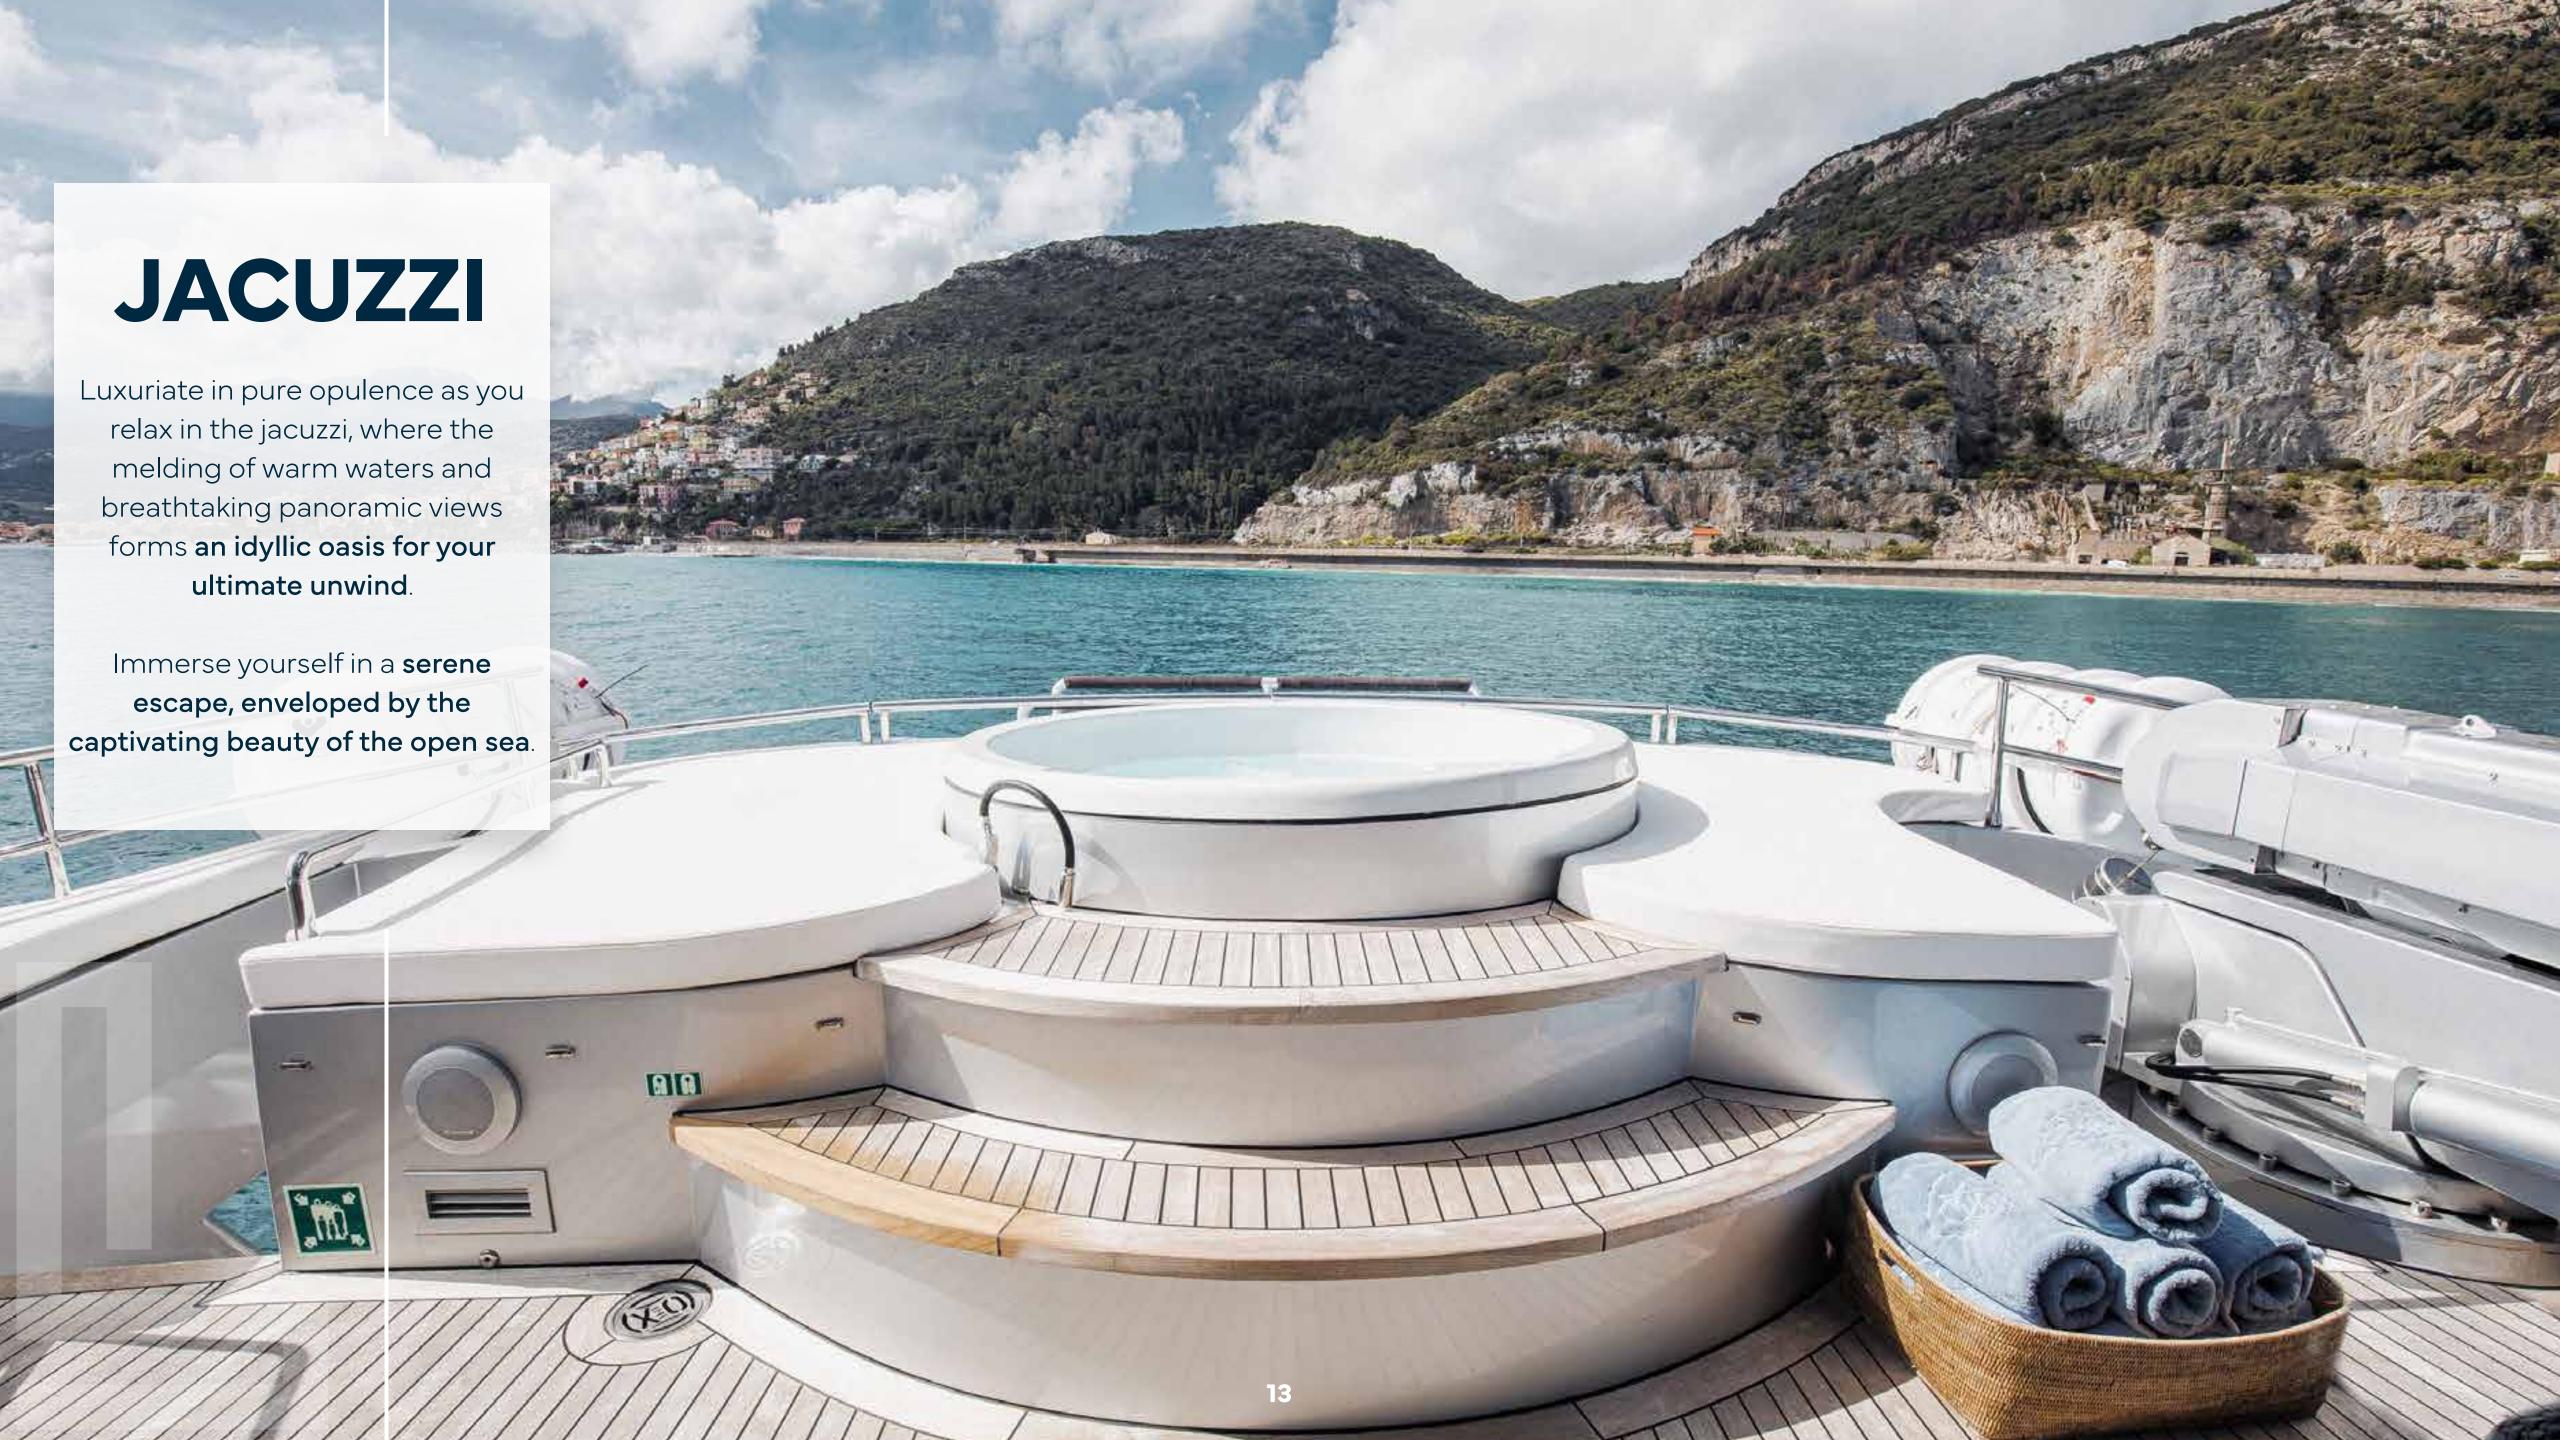

WATER TOYS

Extensive selection including a floating island, paddle boards, and more

FLYBRIDGE

featuring a jacuzzi and generous seating for the ultimate outdoor living extravagance

Dive into excitement with jet skis and waterskis, while SEABOBs let you explore marine wonders. From wakeboards to floating islands, discover an array of water toys.