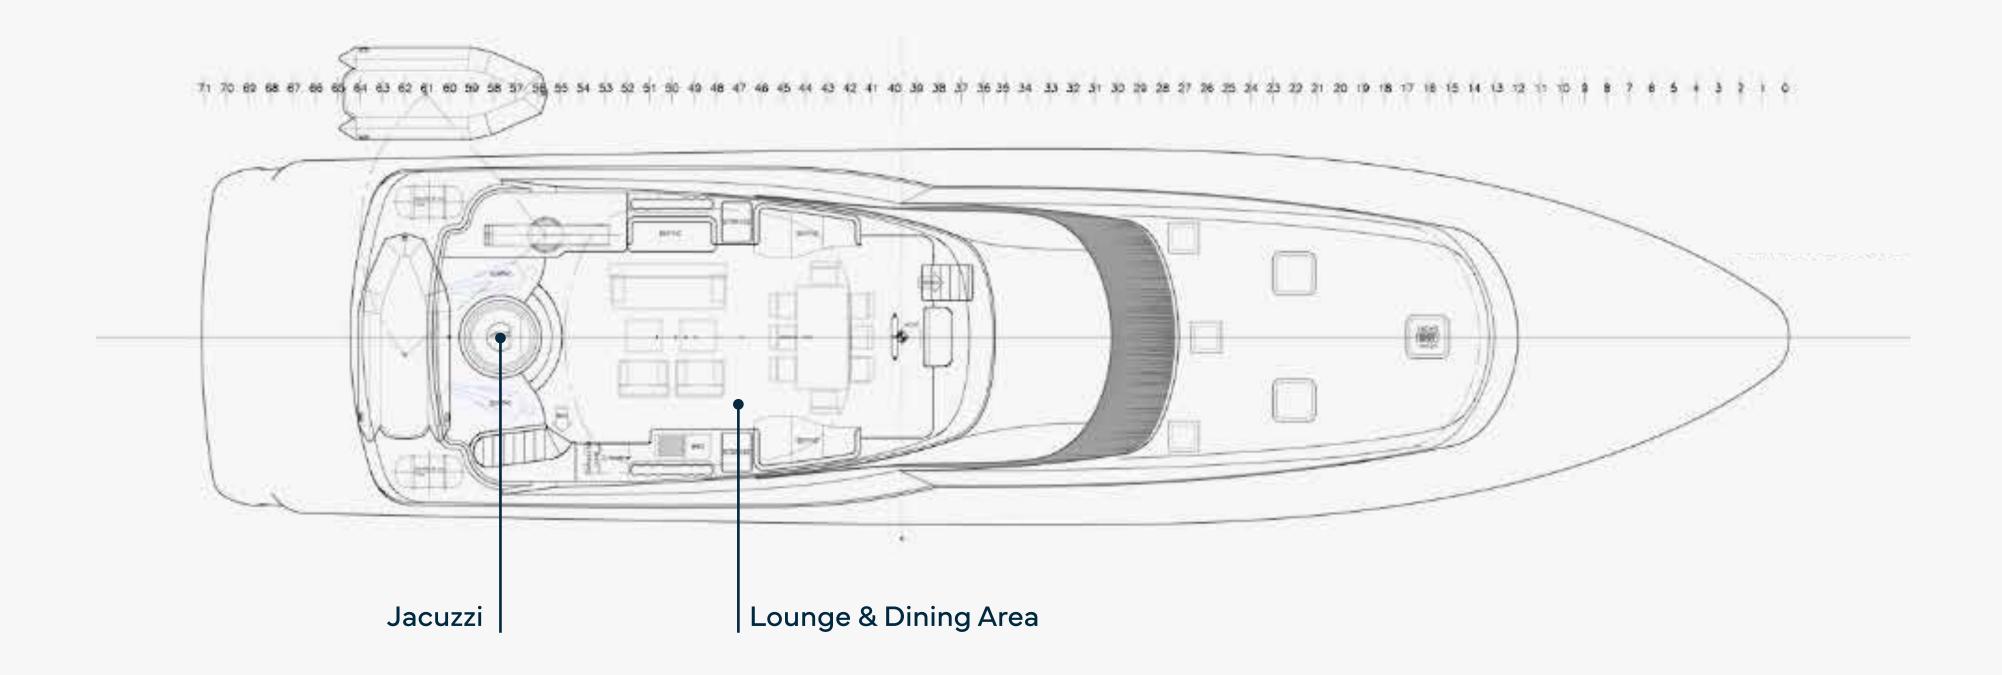

### FLY BRIDGE

WATER TOYS

Extensive selection including a floating island, paddle boards, and more

FLYBRIDGE

featuring a jacuzzi and generous seating for the ultimate outdoor living extravagance

Dive into excitement with jet skis and waterskis, while SEABOBs let you explore marine wonders. From wakeboards to floating islands, discover an array of water toys.