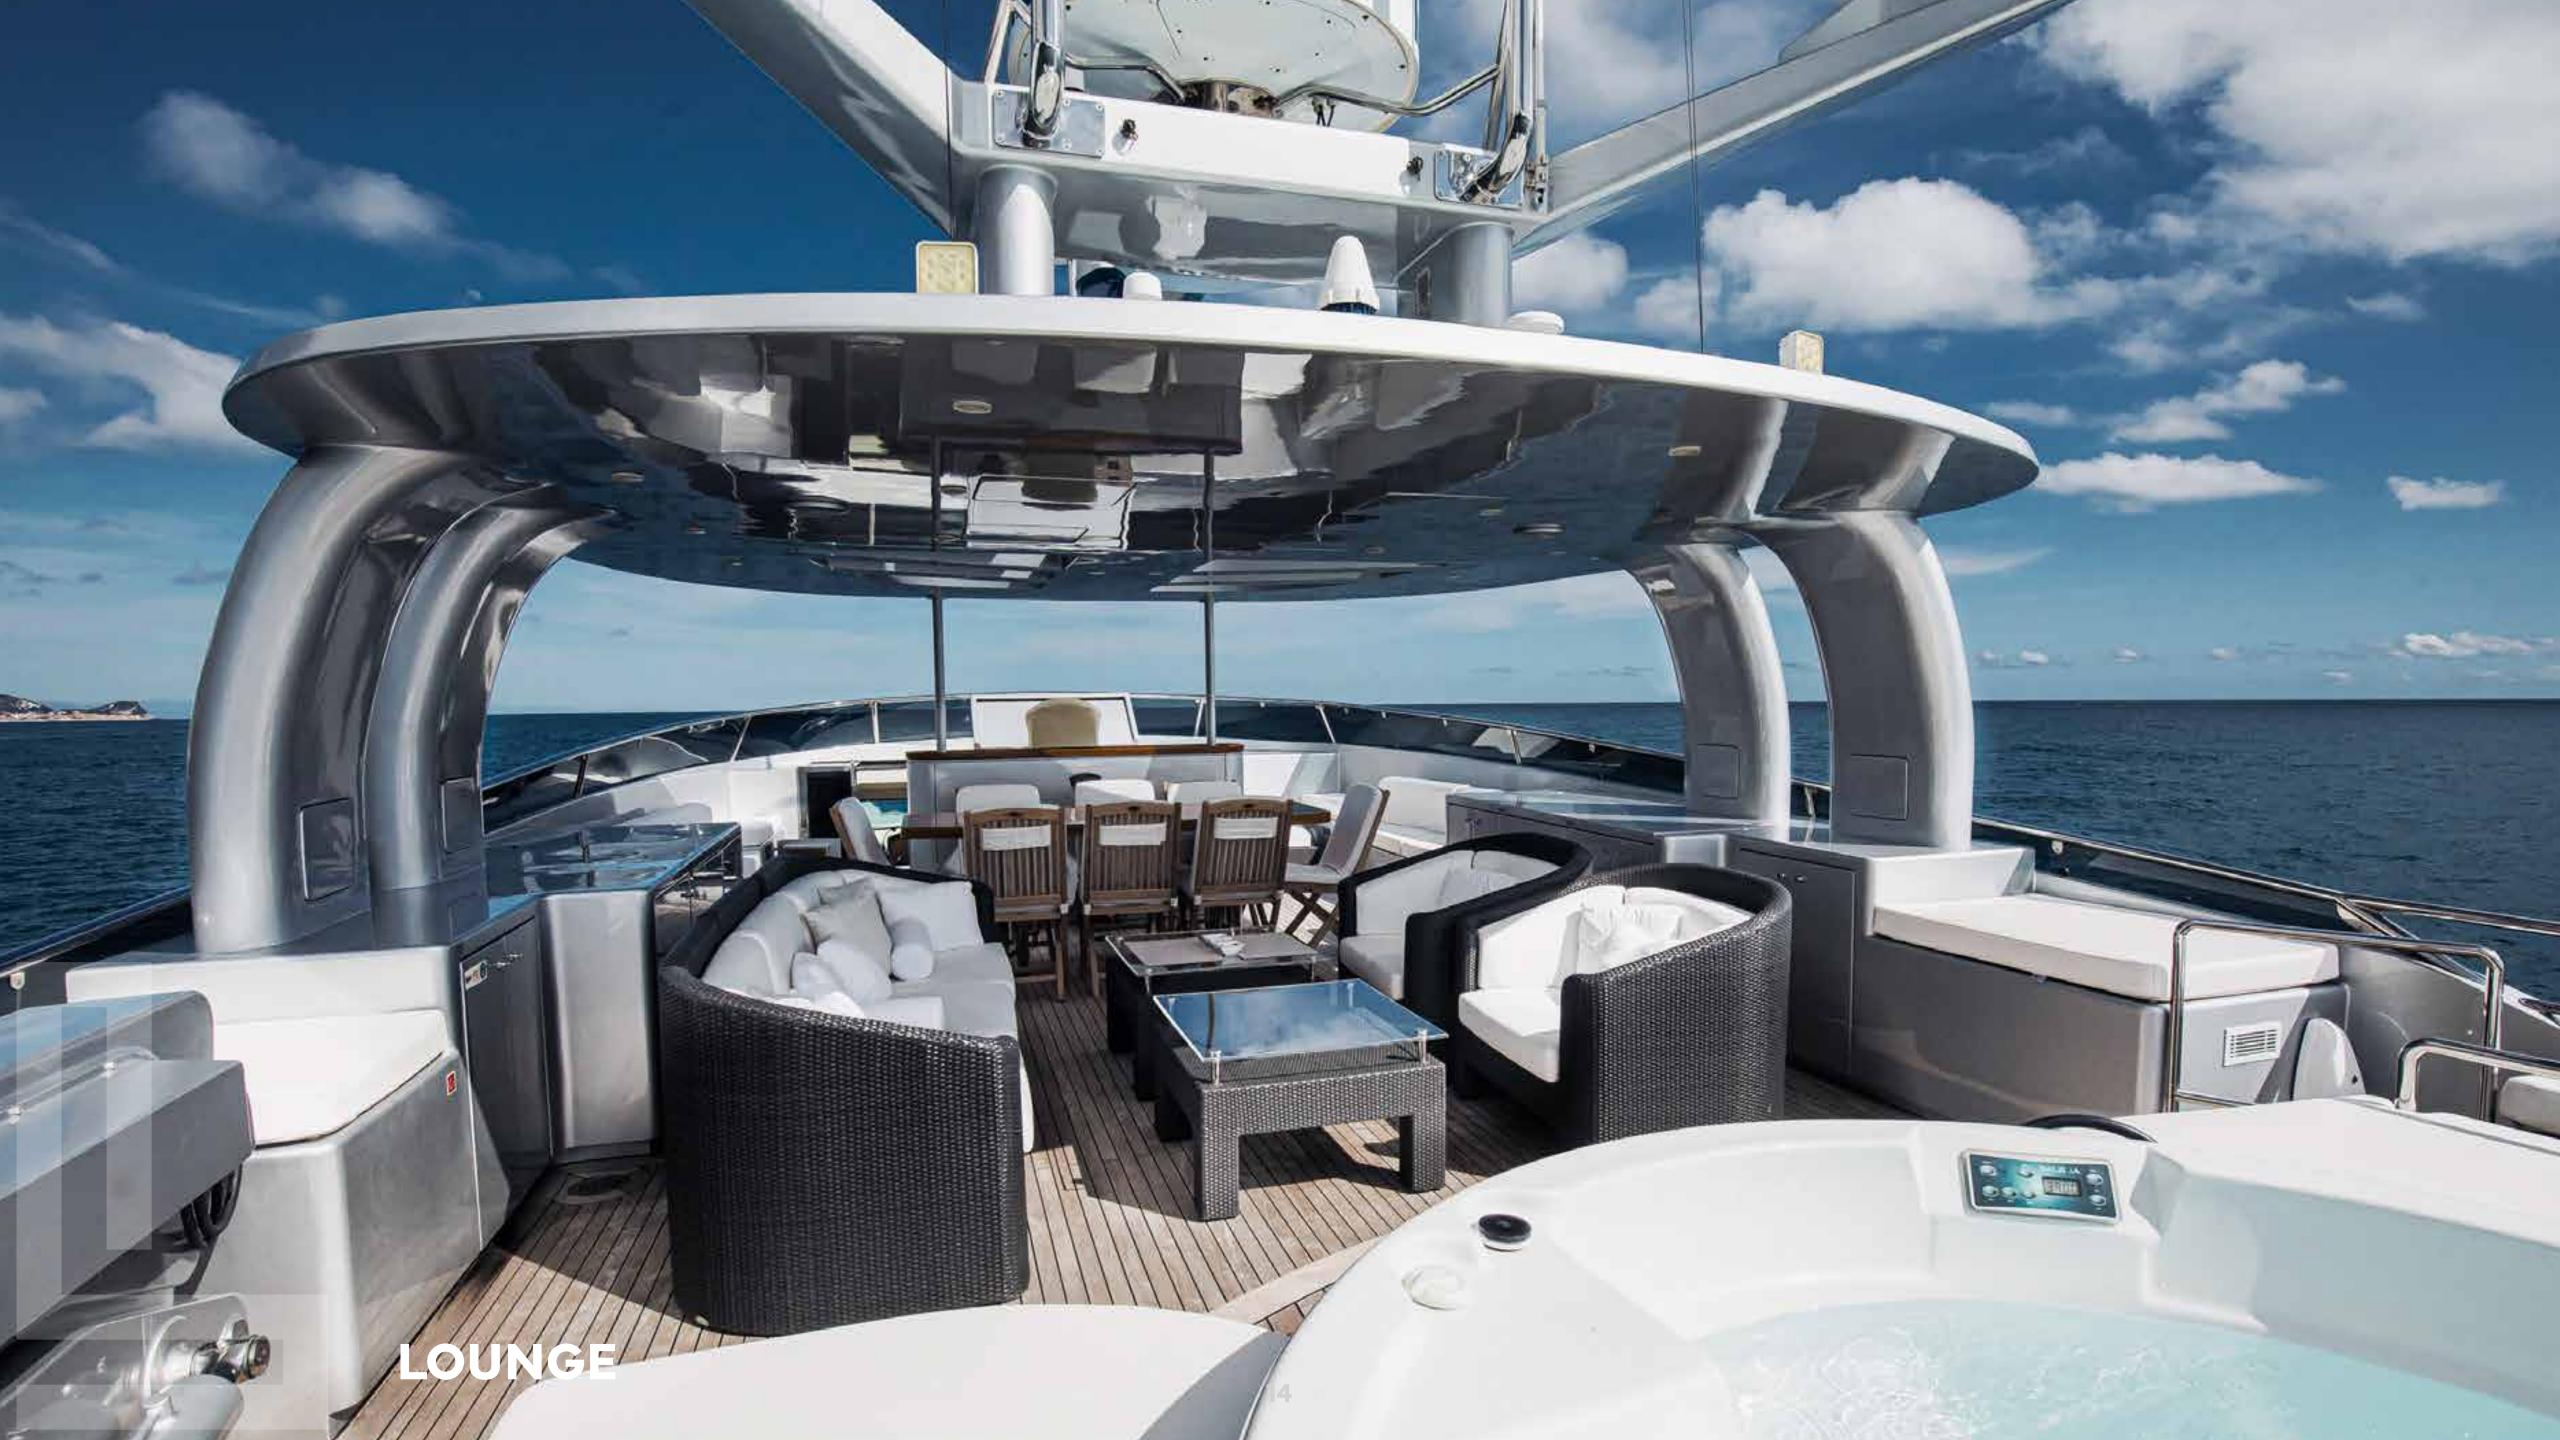

for 11 guests in fully equipped en-suite cabins

MAIN DECK

full-beam

WATER TOYS

Extensive selection including a floating island, paddle boards, and more

FLYBRIDGE

featuring a jacuzzi and generous seating for the ultimate outdoor living extravagance













Dive into excitement with jet skis and waterskis, while SEABOBs let you explore marine wonders. From wakeboards to floating islands, discover an array of water toys.

Transition effortlessly with the Tiger RIB for seamless land-to-sea travel.

XO OF THE SEAS invites you to celebrate every moment on the water with curated delights.



XO OF THE SEAS IS YOUR HUB FOR AQUATIC EXCITEMENT.



# EXHILARATING RIDE

Explore the thrill of the open water on wakeboard — precision and power for an exhilarating ride.



### FLY BRIDGE











### MAIN DECK











# WHAT'S ON THE BREAKFAST MENU?

Delight in a sumptuous morning spread crafted by the Chef aboard. With a variety ranging from fresh fruits to gourmet pastries, this breakfast menu ensures your day begins on a delicious note.







## READY FOR LUNCH?

Indulge in a culinary journey with a delightful midday spread. From tempting entrees to vibrant salads, this menu promises a diverse array of flavors, ensuring your daytime dining experience is a delightful affair.





## **DINNER**DELIGHTS?

From exquisite main courses to delectable desserts, the dinner menu promises a **symphony of flavors**, creating a memorable dining experience against the backdrop of the open sea.





















#### LOWER DECK

























# CHARACTERISTICS

NAME: XO